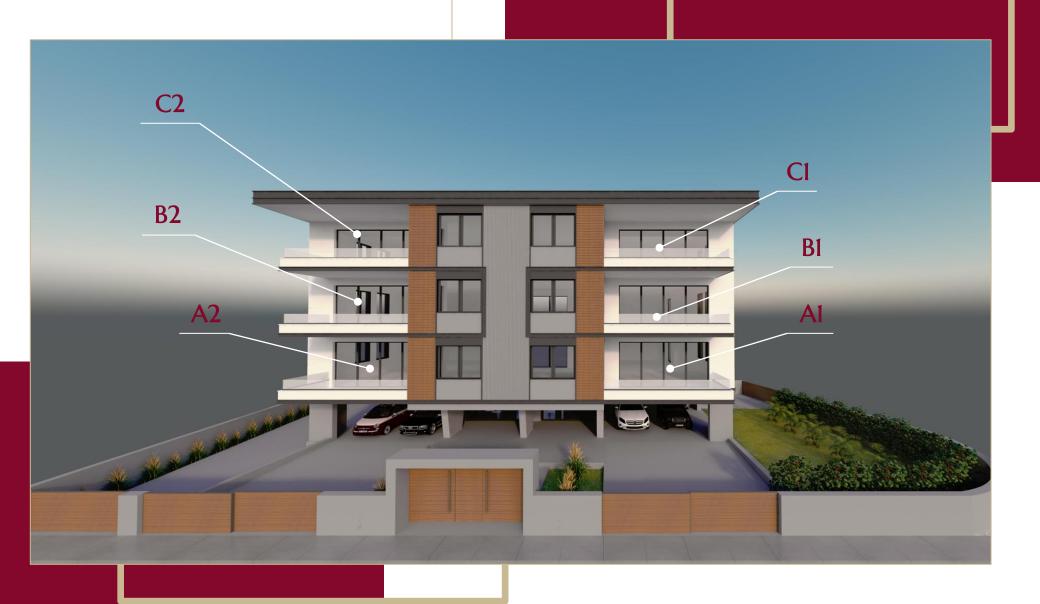

# ABOUT THE PROJECT

The construction process is due to start in the next few months.

The building will consist of 3 floors, each of which will have 2 apartments with the same layout\*. Each apartment will be 106 m² with 2 bedrooms, 2 baths, 1toilet and a large open plan kitchen/living/dining area and storeroom.

# PLOT AREA PHOTO

| <b>APARTMENTS</b> | M² WITH WALLS | M <sup>2</sup> BALCONY                       | PRICE M <sup>2</sup> | SALE PRICE |
|-------------------|---------------|----------------------------------------------|----------------------|------------|
| APARTMENT A1      | 105,75 m²     | 13,80 $\mu^2$ + 4,29 $\mu^2$ = 18,09 $\mu^2$ | 3.500 €              | 370.000 €  |
| APARTMENT A2      | 106,40 m²     | 13,80 $\mu^2$ + 4,29 $\mu^2$ = 18,09 $\mu^2$ | 3.400 €              | 360.000 €  |
| APARTMENT B1      | 105,75 m²     | 13,80 $\mu^2$ + 4,29 $\mu^2$ = 18,09 $\mu^2$ | 3.600 €              | 380.000 €  |
| APARTMENT B2      | 106,40 m²     | 13,80 $\mu^2$ + 4,29 $\mu^2$ = 18,09 $\mu^2$ | 3.500 €              | 370.000 €  |
| APARTMENT C1      | 105,75 m²     | 13,80 $\mu^2$ + 4,29 $\mu^2$ = 18,09 $\mu^2$ | 3.700 €              | 390.000 €  |
| APARTMENT C2      | 106,40 μ²     | 13,80 $\mu^2$ + 4,29 $\mu^2$ = 18,09 $\mu^2$ | 3.600 €              | 380.000 €  |

# GROUND FLOOR

**LEFT SIDE** 

RIGHT SIDE