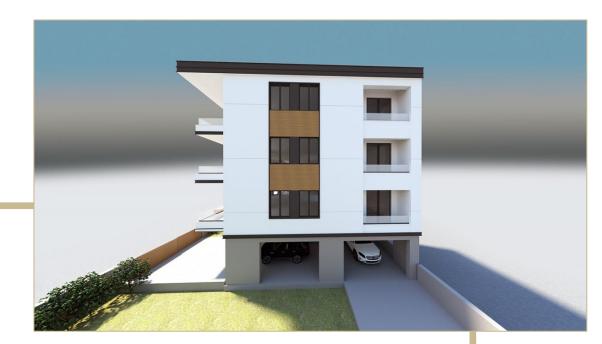

# ABOUT THE PROJECT

The construction process is due to start in the next few months.

The building will consist of 3 floors, each of which will have 2 apartments with the same layout\*. Each apartment will be 106 m² with 2 bedrooms, 2 baths, 1toilet and a large open plan kitchen/living/dining area and storeroom.

All the apartments in the building will have 1 parking space in the ground floor, and the building will have energy consumption, as photovoltaic panels will be installed on the roof of the building.

On request, there is the possibility of altering the floor plan and the addition of an extra bedroom, but this must be done before the start of the works..