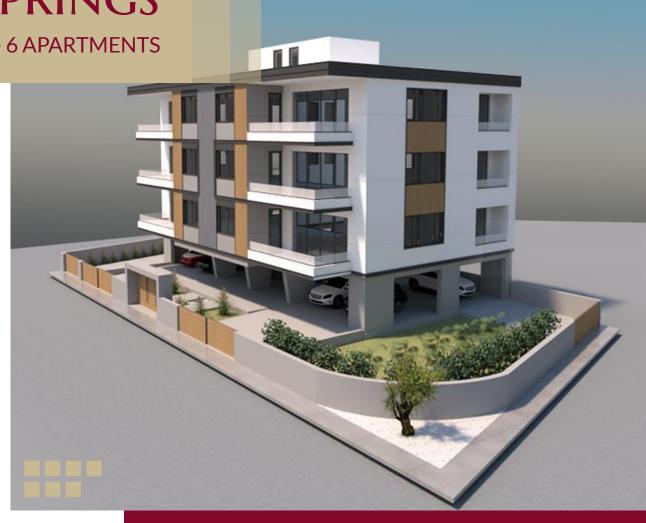

# GOLDEN SPRINGS

Modern apartments near the center of Chania

# ABOUT THE PROJECT

The construction process is due to start in the next few months.

The building will consist of 3 floors, each of which will have 2 apartments with the same layout\*. Each apartment will be 106 m² with 2 bedrooms, 2 baths, 1toilet and a large open plan kitchen/living/dining area and storeroom.

Construction is expected to be completed by the end of 2023. It is ideal for families as well as for investment.

The project features a modern design and top-notch construction material while ensuring the smallest ecological footprint, in terms of utilizing eco-friendly materials.