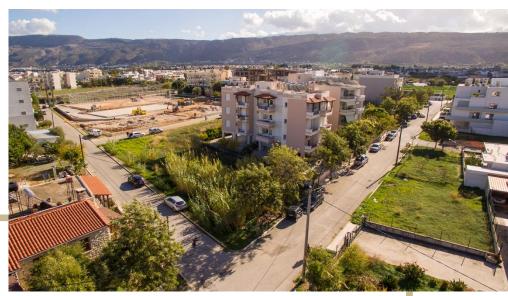

## Click here to open Google Map in a web-browser

The residential building is located in a clean, quiet area of Chrysopigi (Kubes), but has the most developed infrastructure. There are schools and kindergartens, clinics and pharmacies close to the house.

### **PROSPECTS**

In the last 5 years there has been a surge in construction activity in the Chrysopigi area due to the favourable location and good infrastructure.

## **INFRASTRUCTURE**

There is a wide range of social infrastructure for an integrated life: municipal and private kindergartens as well as primary and secondary schools. Within walking distance you will find IKA, JUSK, IKEA, supermarkets, YAVA & BEFIT sports centres, bakeries and pharmacies as well as various small shops. A playground and basketball court are under construction nearby.