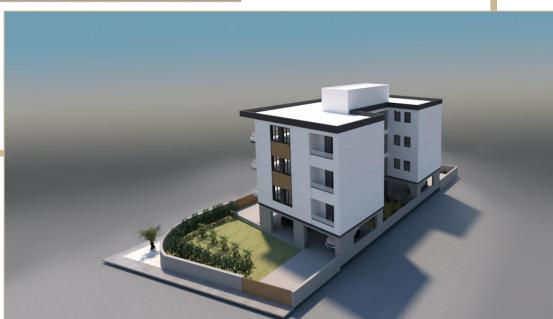

# ABOUT THE PROJECT

The construction process is due to start in the next few months.

The building will consist of 3 floors, each of which will have 2 apartments with the same layout\*. Each apartment will be 106 m² with 2 bedrooms, 2 baths, 1toilet and a large open plan kitchen/living/dining area and storeroom.

Construction is expected to be completed by the end of 2023. It is ideal for families as well as for investment.

The project features a modern design and top-notch construction material while ensuring the smallest ecological footprint, in terms of utilizing eco-friendly materials.