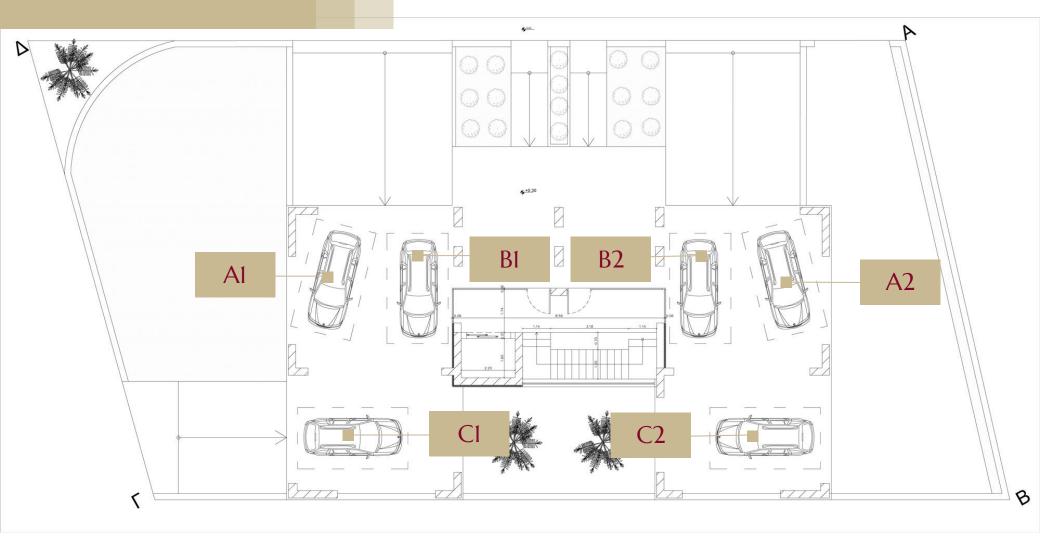

All the apartments in the building will have 1 parking space in the ground floor, and the building will have energy consumption, as photovoltaic panels will be installed on the roof of the building.

On request, there is the possibility of altering the floor plan and the addition of an extra bedroom, but this must be done before the start of the works..

**PARKING SPACE:** 

6

**HEIGHT OF FLOOR:** 

2,90 M (FROM FLOOR TO FLOOR)

LIFT:

**GROUND PARKING FLOOR -COMMON AREAS** 

**CONDITION OF THE APARTMENT:** 

**FULLY COMPLETED END 2023** 