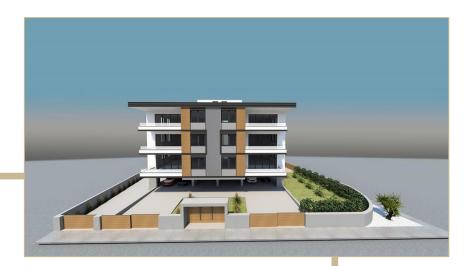

# ABOUT THE PROJECT

The construction process is due to start in the next few months.

The building will consist of 3 floors, each of which will have 2 apartments with the same layout\*. Each apartment will be 106 m² with 2 bedrooms, 2 baths, 1toilet and a large open plan kitchen/living/dining area and storeroom.

Construction is expected to be completed by the end of 2023. It is ideal for families as well as for investment.

The project features a modern design and top-notch construction material while ensuring the smallest ecological footprint, in terms of utilizing eco-friendly materials.

# PLOT AREA PHOTO

| <b>APARTMENTS</b> | M² WITH WALLS | M <sup>2</sup> BALCONY                       | PRICE M <sup>2</sup> | SALE PRICE |
|-------------------|---------------|----------------------------------------------|----------------------|------------|
| APARTMENT A1      | 105,75 m²     | 13,80 $\mu^2$ + 4,29 $\mu^2$ = 18,09 $\mu^2$ | 3.500 €              | 370.000 €  |
| APARTMENT A2      | 106,40 m²     | 13,80 $\mu^2$ + 4,29 $\mu^2$ = 18,09 $\mu^2$ | 3.400 €              | 360.000 €  |
| APARTMENT B1      | 105,75 m²     | 13,80 $\mu^2$ + 4,29 $\mu^2$ = 18,09 $\mu^2$ | 3.600 €              | 380.000 €  |
| APARTMENT B2      | 106,40 m²     | 13,80 $\mu^2$ + 4,29 $\mu^2$ = 18,09 $\mu^2$ | 3.500 €              | 370.000 €  |
| APARTMENT C1      | 105,75 m²     | 13,80 $\mu^2$ + 4,29 $\mu^2$ = 18,09 $\mu^2$ | 3.700 €              | 390.000 €  |
| APARTMENT C2      | 106,40 μ²     | 13,80 $\mu^2$ + 4,29 $\mu^2$ = 18,09 $\mu^2$ | 3.600 €              | 380.000 €  |