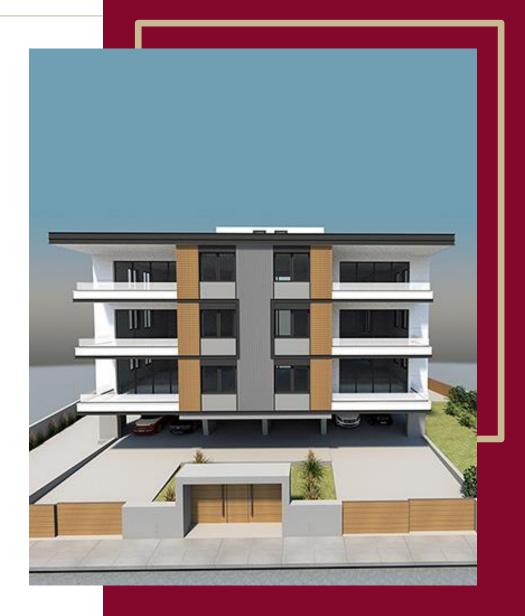

# ABOUT THE PROJECT

The construction process is due to start in the next few months.

The building will consist of 3 floors, each of which will have 2 apartments with the same layout\*. Each apartment will be 106 m² with 2 bedrooms, 2 baths, 1toilet and a large open plan kitchen/living/dining area and storeroom.

Construction is expected to be completed by the end of 2023. It is ideal for families as well as for investment.

The project features a modern design and top-notch construction material while ensuring the smallest ecological footprint, in terms of utilizing eco-friendly materials.