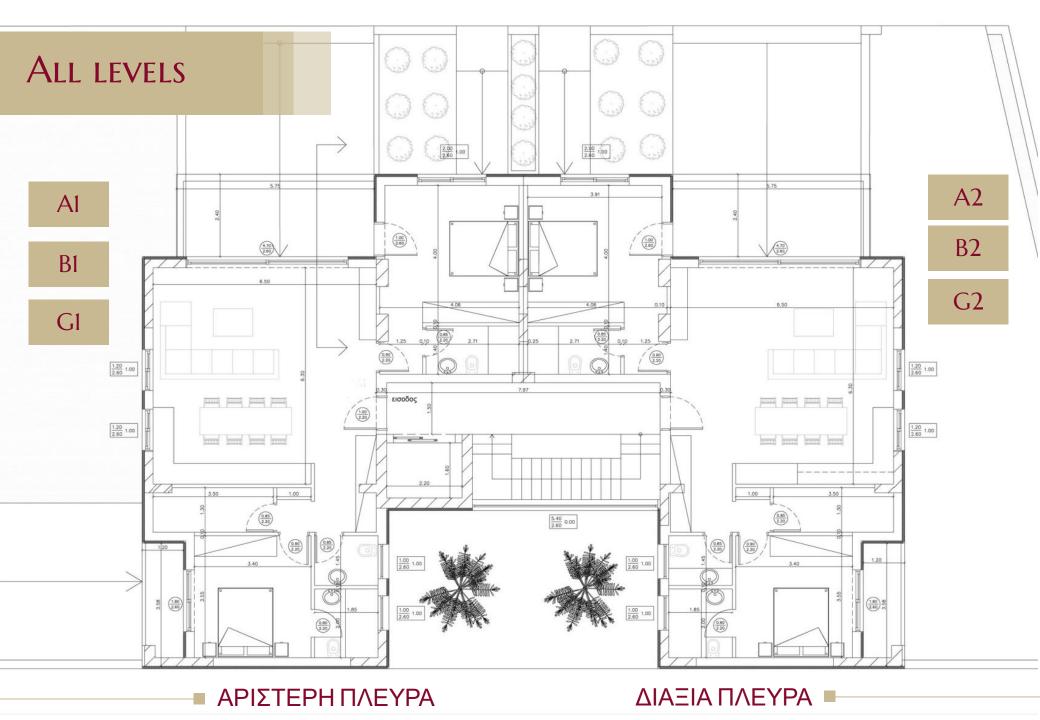

# ABOUT THE PROJECT

The construction process is due to start in the next few months.

The building will consist of 3 floors, each of which will have 2 apartments with the same layout\*. Each apartment will be 106 m² with 2 bedrooms, 2 baths, 1toilet and a large open plan kitchen/living/dining area and storeroom.

# GROUND FLOOR

**LEFT SIDE** 

RIGHT SIDE