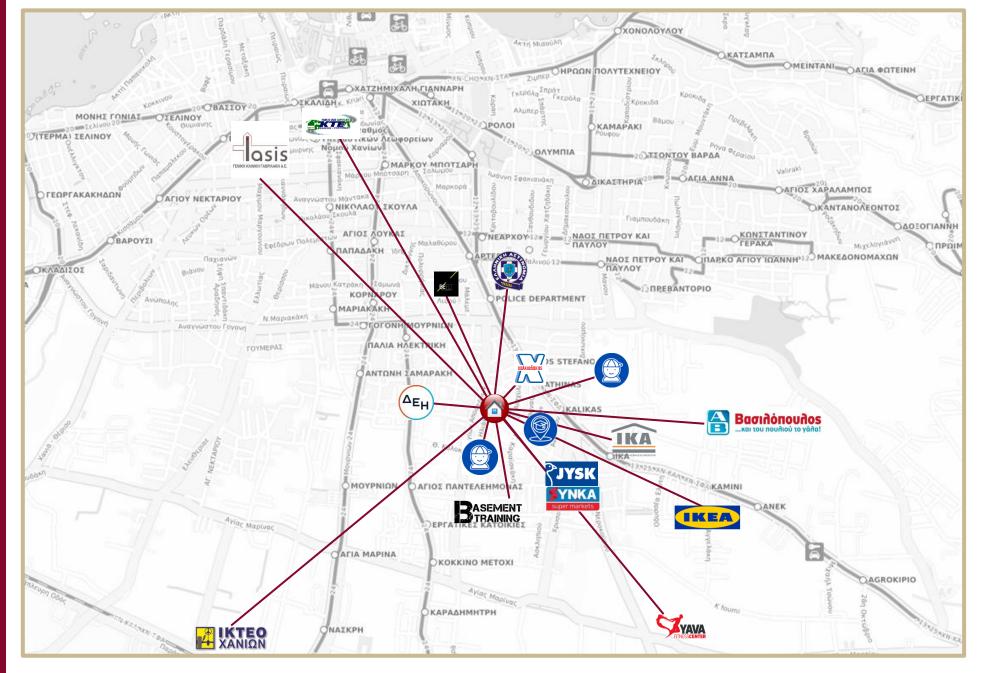

### **PROSPECTS**

In the last 5 years there has been a surge in construction activity in the Chrysopigi area due to the favourable location and good infrastructure.

## **INFRASTRUCTURE**

There is a wide range of social infrastructure for an integrated life: municipal and private kindergartens as well as primary and secondary schools. Within walking distance you will find IKA, JUSK, IKEA, supermarkets, YAVA & BEFIT sports centres, bakeries and pharmacies as well as various small shops. A playground and basketball court are under construction nearby.

### **NETWORK**

The building is connected to the main central networks for electricity, water and sewerage. As well as the high efficiency of the building due to the insulation, the windows with thermal break and the solar panel systems for electricity and hot water.