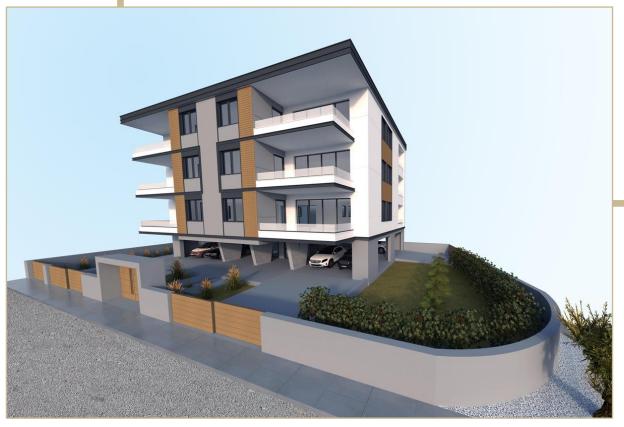

# ABOUT THE PROJECT

The construction process is due to start in the next few months.

The building will consist of 3 floors, each of which will have 2 apartments with the same layout\*. Each apartment will be 106 m² with 2 bedrooms, 2 baths, 1toilet and a large open plan kitchen/living/dining area and storeroom.

All the apartments in the building will have 1 parking space in the ground floor, and the building will have energy consumption, as photovoltaic panels will be installed on the roof of the building.

On request, there is the possibility of altering the floor plan and the addition of an extra bedroom, but this must be done before the start of the works..

Construction is expected to be completed by the end of 2023. It is ideal for families as well as for investment.

The project features a modern design and top-notch construction material while ensuring the smallest ecological footprint, in terms of utilizing eco-friendly materials.