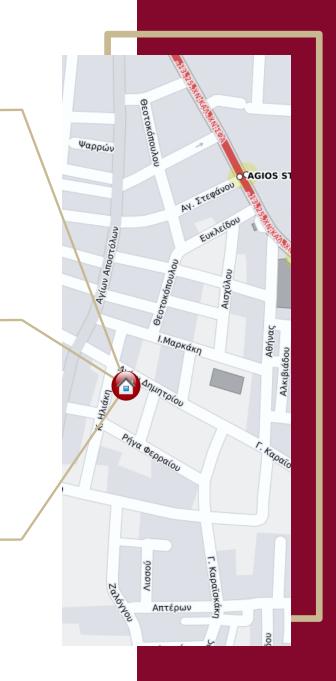

## Click here to open Google Map in a web-browser

The residential building is located in a clean, quiet area of Chrysopigi (Kubes), but has the most developed infrastructure. There are schools and kindergartens, clinics and pharmacies close to the house.