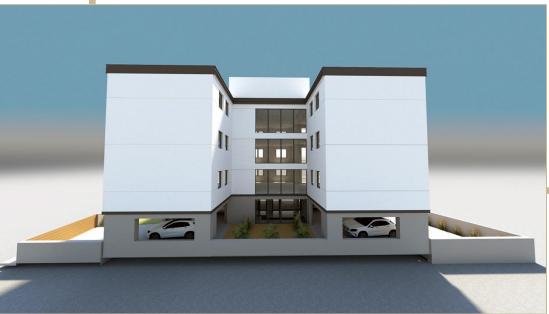

# ABOUT THE PROJECT

The construction process is due to start in the next few months.

The building will consist of 3 floors, each of which will have 2 apartments with the same layout\*. Each apartment will be 106 m² with 2 bedrooms, 2 baths, 1toilet and a large open plan kitchen/living/dining area and storeroom.

All the apartments in the building will have 1 parking space in the ground floor, and the building will have energy consumption, as photovoltaic panels will be installed on the roof of the building.

On request, there is the possibility of altering the floor plan and the addition of an extra bedroom, but this must be done before the start of the works..