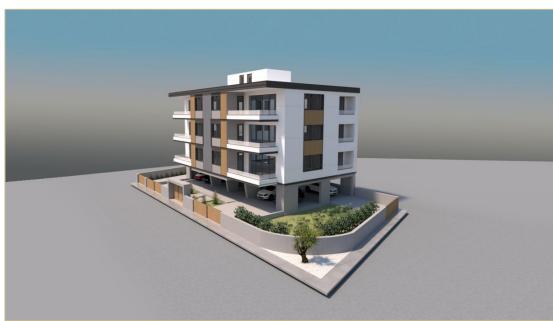

# ABOUT THE PROJECT

The construction process is due to start in the next few months.

The building will consist of 3 floors, each of which will have 2 apartments with the same layout\*. Each apartment will be 106 m² with 2 bedrooms, 2 baths, 1toilet and a large open plan kitchen/living/dining area and storeroom.

All the apartments in the building will have 1 parking space in the ground floor, and the building will have energy consumption, as photovoltaic panels will be installed on the roof of the building.

On request, there is the possibility of altering the floor plan and the addition of an extra bedroom, but this must be done before the start of the works..

Construction is expected to be completed by the end of 2023. It is ideal for families as well as for investment.

The project features a modern design and top-notch construction material while ensuring the smallest ecological footprint, in terms of utilizing eco-friendly materials.