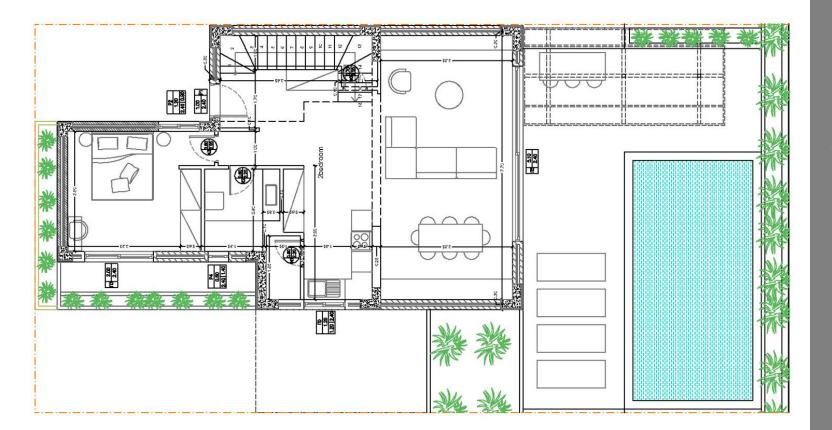

#### G R O U N D F L O O R 92,30 s q.m.

FIRST FLOOR 76,43 sq.m. Spacious two-story house 3 bedrooms & 3 bathrooms.

Private pool of **24,50 sq.m.** 

GROUND FLOOR 92,30 sq.m.

FIRST FLOOR 45,35 sq.m.

#### GROUND FLOOR 92,30 sq.m.

FIRST FLOOR 45,35 sq.m. Spacious two-story house 2 bedrooms & 2 bathrooms. Private pool of **24,50 sq.m.** 

GROUND FLOOR 92,30 sq.m. Spacious two-story house 3 bedrooms & 3 bathrooms.