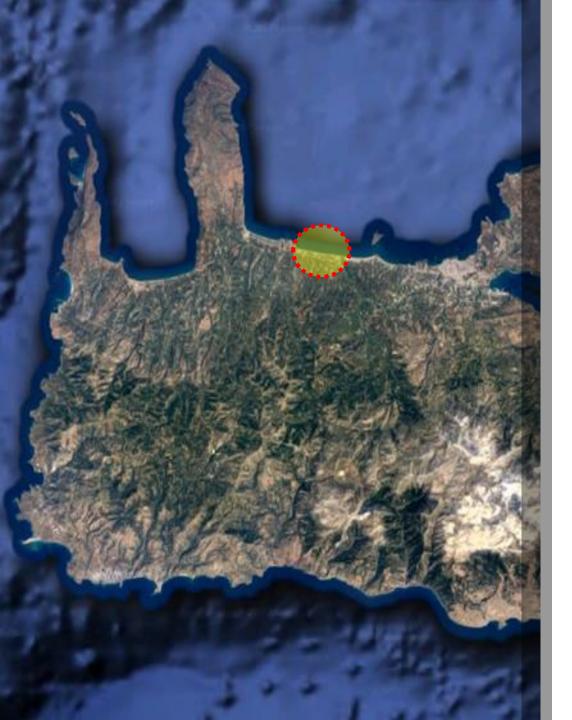

## DISTANCES

CHANIA AIRPORT 33 km (40 min) PLATANIA VILLAGE 2 km (5 min) RESTAURANTS - COFFEE 100 m (2 min)

**Gerani** is a small coastal village located 13 km west of Chania, located between Maleme and Platanias. It is situated in a verdant valley with olive and citrus groves.

The beach in front of the village has a length of 2.5 km and has lovely sand and clear water. Next to the beach there are many touristic facilities. There are also umbrellas, showers, beach bars, water sport services and a lifeguard. Near the beach there are several tamarisk trees, where you can find shade. The beach is a great choice for a holiday. Those that wish to stay remote, there are some points along the coast are less