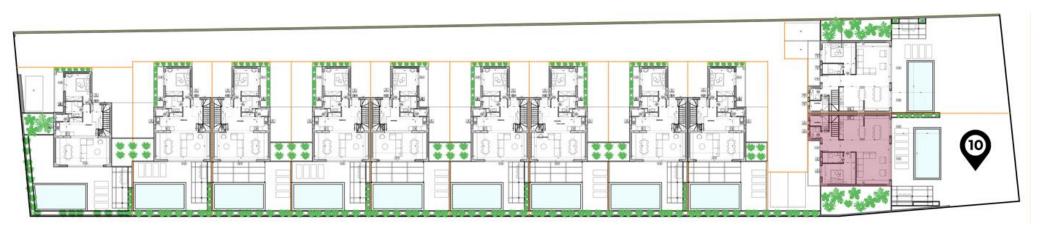

#### EF ZIN COMPLEX

A small complex consisting of 11 houses with private pools. The villas are located on the first coastline.

GREECE | WEST CRETE | CHANIA REGION | GERANI

A new project of a residential complex **BLUE MARINE** consist of 11 houses and will be build between of the two most popular touristic areas Gerani and Platanias. The complex will be build on a plot of **3.838.20** sq.m. on the first coastline and will have all international standards.

# BLUE MARINE 3 D

| Project Name                                                                                                                       | Туре       | Levels       | Property size         | Pool                        | Description                                 | Price*       |
|------------------------------------------------------------------------------------------------------------------------------------|------------|--------------|-----------------------|-----------------------------|---------------------------------------------|--------------|
| BLUE MARINE<br>COMPLEX<br>11 HOUSES<br>*The cost of fully finished<br>and ready houses with<br>internal and external<br>decoration | House № 1  | Ground floor | 92,30 m²              | 24,50 m²                    | 3 bedrooms & 3 bathrooms<br>2 parking place |              |
|                                                                                                                                    |            | First floor  | 76,43 m <sup>2</sup>  |                             |                                             | 510.000,00 € |
|                                                                                                                                    |            | Total size:  | 168,73 m²             |                             |                                             |              |
|                                                                                                                                    | House № 2  | Ground floor | 92,30 m <sup>2</sup>  | <b>24,50 m</b> <sup>2</sup> | 2 bedrooms & 2 bathrooms<br>1 parking place |              |
|                                                                                                                                    |            | First floor  | 45,35 m <sup>2</sup>  |                             |                                             | 415.000,00 € |
|                                                                                                                                    |            | Total size:  | 137,65 m²             |                             |                                             |              |
|                                                                                                                                    | House № 3  | Ground floor | 92,30 m <sup>2</sup>  | <b>24,50 m</b> <sup>2</sup> | 2 bedroom & 2 bathrooms<br>1 parking place  |              |
|                                                                                                                                    |            | First floor  | 45,35 m <sup>2</sup>  |                             |                                             | 415.000,00 € |
|                                                                                                                                    |            | Total size:  | 137,65 m²             |                             |                                             |              |
|                                                                                                                                    | House № 4  | Ground floor | 92,30 m <sup>2</sup>  | <b>24,50 m</b> <sup>2</sup> | 2 bedroom & 2 bathrooms<br>1 parking place  | 415.000,00 € |
|                                                                                                                                    |            | First floor  | 45,35 m <sup>2</sup>  |                             |                                             |              |
|                                                                                                                                    |            | Total size:  | 137,65 m²             |                             |                                             |              |
|                                                                                                                                    | House № 5  | Ground floor | 92,30 m <sup>2</sup>  | 24,50 m²                    | 3 bedroom & 3 bathrooms<br>1 parking place  | 510.000,00 € |
|                                                                                                                                    |            | First floor  | 76,43 m <sup>2</sup>  |                             |                                             |              |
|                                                                                                                                    |            | Total size:  | 168,73 m²             |                             |                                             |              |
|                                                                                                                                    | House № 6  | Ground floor | 92,30 m <sup>2</sup>  | <b>24,50 m</b> <sup>2</sup> | 2 bedroom & 2 bathrooms<br>1 parking place  | 415.000,00 € |
|                                                                                                                                    |            | First floor  | 45,35 m <sup>2</sup>  |                             |                                             |              |
|                                                                                                                                    |            | Total size:  | 137,65 m <sup>2</sup> |                             |                                             |              |
|                                                                                                                                    | House № 7  | Ground floor | 92,30 m <sup>2</sup>  | <b>24,50 m</b> ²            | 2 bedroom & 2 bathrooms<br>1 parking place  |              |
|                                                                                                                                    |            | First floor  | 45,35 m <sup>2</sup>  |                             |                                             | 425.000,00 € |
|                                                                                                                                    |            | Total size:  | 137,65 m²             |                             |                                             |              |
|                                                                                                                                    | House № 8  | Ground floor | 92,30 m <sup>2</sup>  | <b>24,50 m</b> <sup>2</sup> | 2 bedroom & 2 bathrooms<br>1 parking place  |              |
|                                                                                                                                    |            | First floor  | 45,35 m <sup>2</sup>  |                             |                                             | 425.000,00 € |
|                                                                                                                                    |            | Total size:  | 137,65 m²             |                             |                                             |              |
|                                                                                                                                    | House № 9  | Ground floor | 92,30 m <sup>2</sup>  | <b>24,50 m</b> <sup>2</sup> | 3 bedroom & 3 bathrooms<br>1 parking place  |              |
|                                                                                                                                    |            | First floor  | 76,43 m <sup>2</sup>  |                             |                                             | 515.000,00 € |
|                                                                                                                                    |            | Total size:  | 168,73 m²             |                             |                                             |              |
|                                                                                                                                    | House № 10 | Ground floor | 112,5 m <sup>2</sup>  | <b>24,50 m</b> <sup>2</sup> | 3 bedroom & 4 bathrooms<br>2 parking place  |              |
|                                                                                                                                    |            | First floor  | 65,72 m²              |                             |                                             | 780.000,00 € |
|                                                                                                                                    |            | Total size:  | 178,22 m <sup>2</sup> |                             |                                             |              |
|                                                                                                                                    | House № 11 | Ground floor | 112,50 m <sup>2</sup> | 24,50 m <sup>2</sup>        | 3 bedrooms & 4 bathrooms<br>2 parking place |              |
|                                                                                                                                    |            | First floor  | 65,72 m <sup>2</sup>  |                             |                                             | 780.000,00 € |
|                                                                                                                                    |            | Total size:  | 178,22 m <sup>2</sup> |                             |                                             |              |