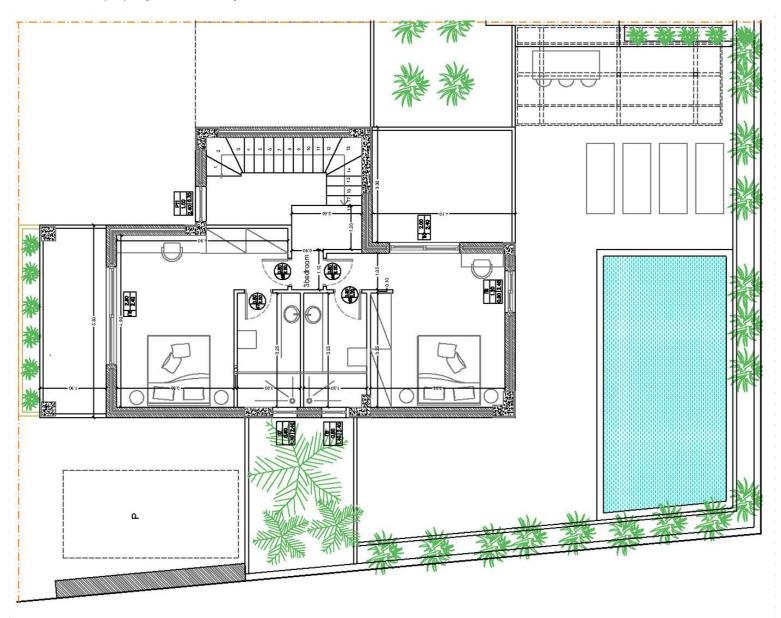

#### G R O U N D F L O O R 92,30 s q.m.

FIRST FLOOR 76,43 sq.m. Spacious two-story house 3 bedrooms & 3 bathrooms.

Private pool of **24,50 sq.m.** 

GROUND FLOOR 92,30 sq.m.

FIRST FLOOR 45,35 sq.m.