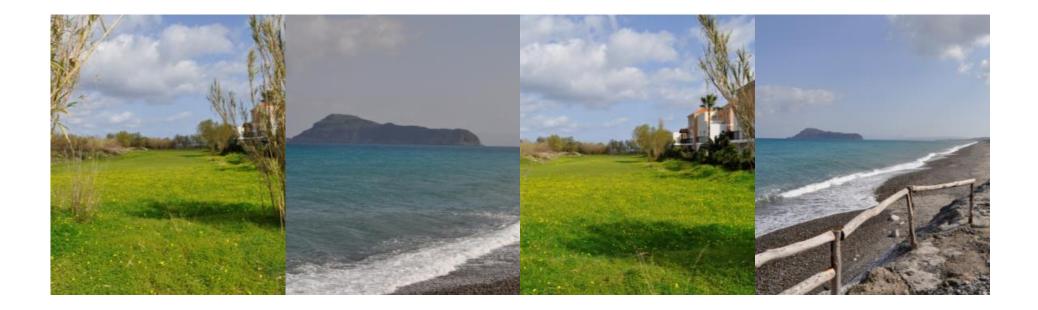

The beach in front of the village has a length of 2.5 km and has lovely sand and clear water. Next to the beach there are many touristic facilities. There are also umbrellas, showers, beach bars, water sport services and a lifeguard. Near the beach there are several tamarisk trees, where you can find shade. The beach is a great choice for a holiday. Those that wish to stay remote, there are some points along the coast are less

crowded and are not organized. The name "Gerani" comes from the homonym very simple method of pumping water from wells, which apparently was used in the village. Next to the wells, there was a wooden fork