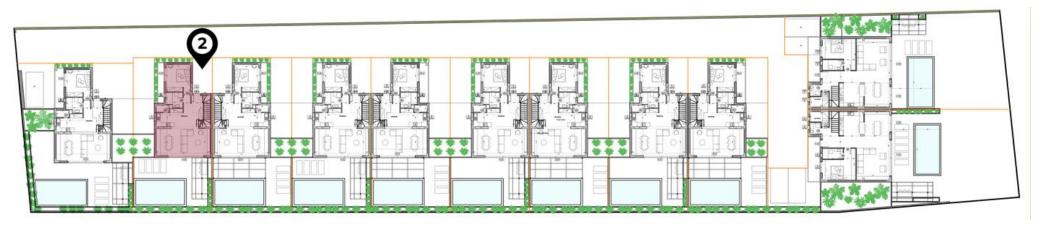

#### GROUND FLOOR 92,30 sq.m.

FIRST FLOOR 45,35 sq.m.

#### GROUND FLOOR 92,30 sq.m.

FIRST FLOOR 45,35 sq.m. Spacious two-story house 2 bedrooms & 2 bathrooms. Private pool of **24,50 sq.m.** 

GROUND FLOOR 92,30 sq.m. Spacious two-story house 3 bedrooms & 3 bathrooms.