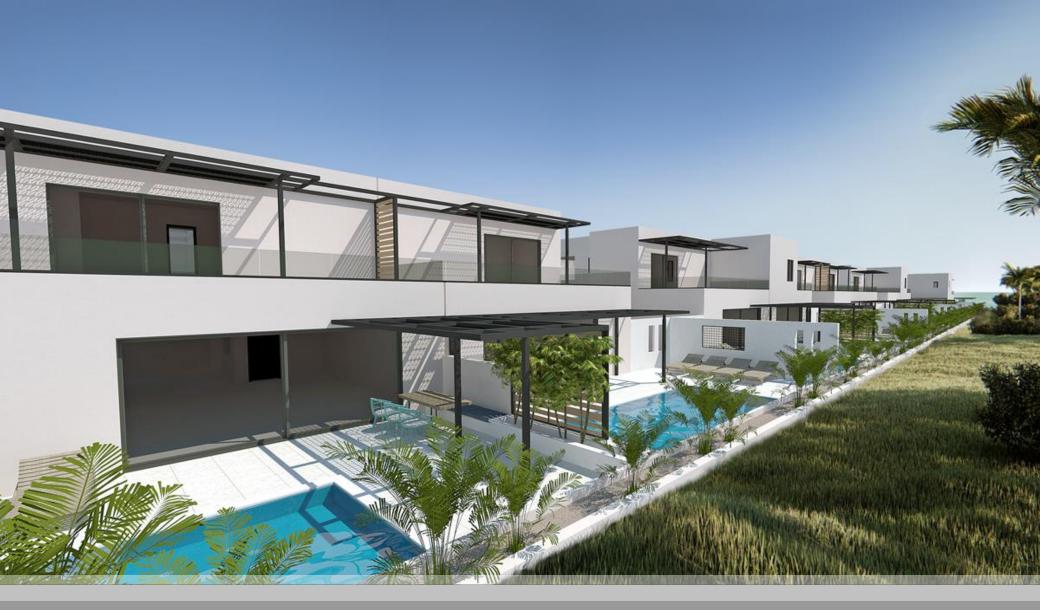

NEW PROJECT OF 11 SEAFRONT VILLAS | GERANI | WEST CRETE

AND REALISTICS.

A PARTY OF T

PRESENTATION

Welcome to a new dream house!

#### EF ZIN COMPLEX

A small complex consisting of 11 houses with private pools. The villas are located on the first coastline.

GREECE | WEST CRETE | CHANIA REGION | GERANI

A new project of a residential complex **BLUE MARINE** consist of 11 houses and will be build between of the two most popular touristic areas Gerani and Platanias. The complex will be build on a plot of **3.838.20** sq.m. on the first coastline and will have all international standards.