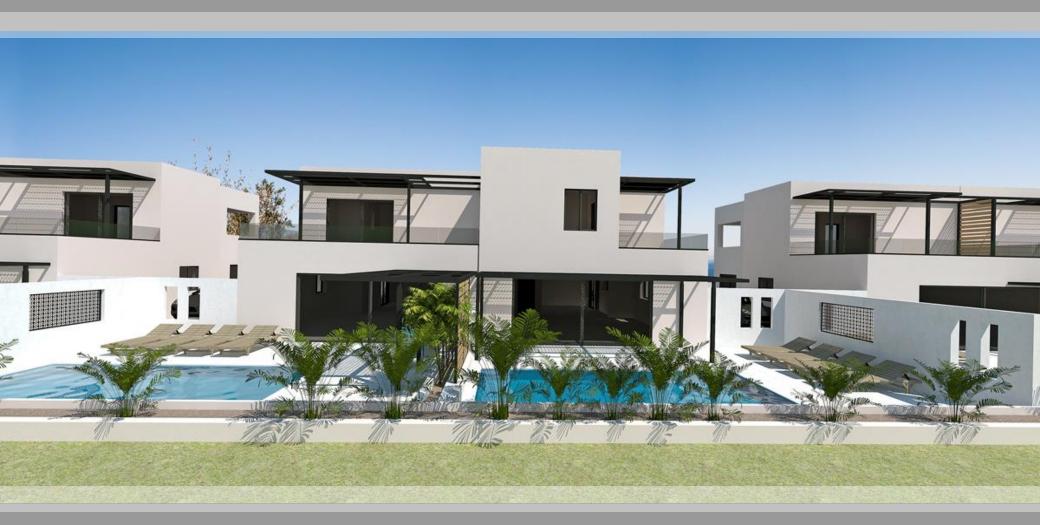

A new project of a residential complex **BLUE MARINE** consist of 11 houses and will be build between of the two most popular touristic areas Gerani and Platanias. The complex will be build on a plot of **3.838.20** sq.m. on the first coastline and will have all international standards.

# BLUE MARINE 3 D

| Project Name                                                                                                                       | Туре       | Levels       | Property size         | Pool                        | Description                                 | Price*       |
|------------------------------------------------------------------------------------------------------------------------------------|------------|--------------|-----------------------|-----------------------------|---------------------------------------------|--------------|
| BLUE MARINE<br>COMPLEX<br>11 HOUSES<br>*The cost of fully finished<br>and ready houses with<br>internal and external<br>decoration | House № 1  | Ground floor | 92,30 m²              | 24,50 m²                    | 3 bedrooms & 3 bathrooms<br>2 parking place |              |
|                                                                                                                                    |            | First floor  | 76,43 m <sup>2</sup>  |                             |                                             | 510.000,00 € |
|                                                                                                                                    |            | Total size:  | 168,73 m²             |                             |                                             |              |
|                                                                                                                                    | House № 2  | Ground floor | 92,30 m <sup>2</sup>  | <b>24,50 m</b> <sup>2</sup> | 2 bedrooms & 2 bathrooms<br>1 parking place |              |
|                                                                                                                                    |            | First floor  | 45,35 m <sup>2</sup>  |                             |                                             | 415.000,00 € |
|                                                                                                                                    |            | Total size:  | 137,65 m²             |                             |                                             |              |
|                                                                                                                                    | House № 3  | Ground floor | 92,30 m <sup>2</sup>  | <b>24,50 m</b> <sup>2</sup> | 2 bedroom & 2 bathrooms<br>1 parking place  |              |
|                                                                                                                                    |            | First floor  | 45,35 m <sup>2</sup>  |                             |                                             | 415.000,00 € |
|                                                                                                                                    |            | Total size:  | 137,65 m²             |                             |                                             |              |
|                                                                                                                                    | House № 4  | Ground floor | 92,30 m <sup>2</sup>  | <b>24,50 m</b> <sup>2</sup> | 2 bedroom & 2 bathrooms<br>1 parking place  | 415.000,00 € |
|                                                                                                                                    |            | First floor  | 45,35 m <sup>2</sup>  |                             |                                             |              |
|                                                                                                                                    |            | Total size:  | 137,65 m²             |                             |                                             |              |
|                                                                                                                                    | House № 5  | Ground floor | 92,30 m <sup>2</sup>  | 24,50 m²                    | 3 bedroom & 3 bathrooms<br>1 parking place  | 510.000,00 € |
|                                                                                                                                    |            | First floor  | 76,43 m <sup>2</sup>  |                             |                                             |              |
|                                                                                                                                    |            | Total size:  | 168,73 m²             |                             |                                             |              |
|                                                                                                                                    | House № 6  | Ground floor | 92,30 m <sup>2</sup>  | <b>24,50 m</b> <sup>2</sup> | 2 bedroom & 2 bathrooms<br>1 parking place  | 415.000,00 € |
|                                                                                                                                    |            | First floor  | 45,35 m <sup>2</sup>  |                             |                                             |              |
|                                                                                                                                    |            | Total size:  | 137,65 m <sup>2</sup> |                             |                                             |              |
|                                                                                                                                    | House № 7  | Ground floor | 92,30 m <sup>2</sup>  | <b>24,50 m</b> ²            | 2 bedroom & 2 bathrooms<br>1 parking place  |              |
|                                                                                                                                    |            | First floor  | 45,35 m <sup>2</sup>  |                             |                                             | 425.000,00 € |
|                                                                                                                                    |            | Total size:  | 137,65 m²             |                             |                                             |              |
|                                                                                                                                    | House № 8  | Ground floor | 92,30 m <sup>2</sup>  | <b>24,50 m</b> <sup>2</sup> | 2 bedroom & 2 bathrooms<br>1 parking place  |              |
|                                                                                                                                    |            | First floor  | 45,35 m <sup>2</sup>  |                             |                                             | 425.000,00 € |
|                                                                                                                                    |            | Total size:  | 137,65 m²             |                             |                                             |              |
|                                                                                                                                    | House № 9  | Ground floor | 92,30 m <sup>2</sup>  | <b>24,50 m</b> <sup>2</sup> | 3 bedroom & 3 bathrooms<br>1 parking place  |              |
|                                                                                                                                    |            | First floor  | 76,43 m <sup>2</sup>  |                             |                                             | 515.000,00 € |
|                                                                                                                                    |            | Total size:  | 168,73 m²             |                             |                                             |              |
|                                                                                                                                    | House № 10 | Ground floor | 112,5 m <sup>2</sup>  | <b>24,50 m</b> <sup>2</sup> | 3 bedroom & 4 bathrooms<br>2 parking place  |              |
|                                                                                                                                    |            | First floor  | 65,72 m²              |                             |                                             | 780.000,00 € |
|                                                                                                                                    |            | Total size:  | 178,22 m <sup>2</sup> |                             |                                             |              |
|                                                                                                                                    | House № 11 | Ground floor | 112,50 m <sup>2</sup> | 24,50 m <sup>2</sup>        | 3 bedrooms & 4 bathrooms<br>2 parking place |              |
|                                                                                                                                    |            | First floor  | 65,72 m <sup>2</sup>  |                             |                                             | 780.000,00 € |
|                                                                                                                                    |            | Total size:  | 178,22 m <sup>2</sup> |                             |                                             |              |