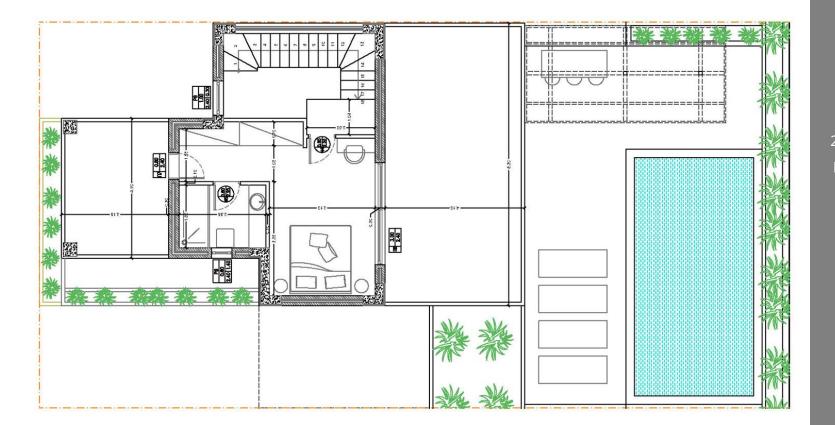

#### GROUND FLOOR 92,30 sq.m.

FIRST FLOOR 45,35 sq.m. Spacious two-story house 2 bedrooms & 2 bathrooms. Private pool of **24,50 sq.m.** 

GROUND FLOOR 92,30 sq.m. Spacious two-story house 3 bedrooms & 3 bathrooms.

FIRST FLOOR 76,43 sq.m.

G R O U N D F L O O R 92,30 s q.m. Spacious two-story house 2 bedrooms & 2 bathrooms. Private pool of **24,50 sq.m.** 

FIRST FLOOR 45,35 sq.m. Spacious two-story house 2 bedrooms & 2 bathrooms. Private pool of **24,50 sq.m.** 