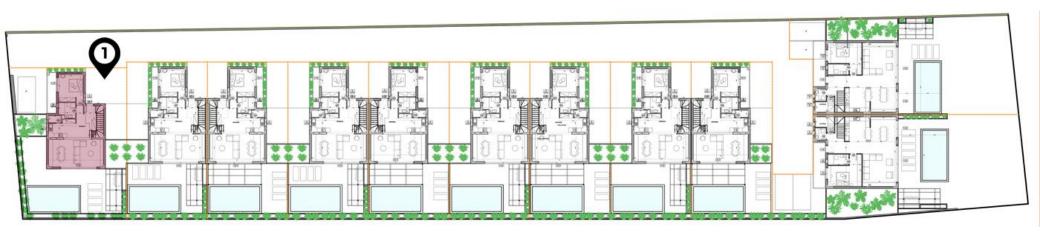

A new project of a residential complex **BLUE MARINE** consist of 11 houses and will be build between of the two most popular touristic areas Gerani and Platanias. The complex will be build on a plot of **3.838.20** sq.m. on the first coastline and will have all international standards.

#### G R O U N D F L O O R 92,30 s q.m.

FIRST FLOOR 76,43 sq.m. Spacious two-story house 3 bedrooms & 3 bathrooms.

Private pool of **24,50 sq.m.** 

GROUND FLOOR 92,30 sq.m.

FIRST FLOOR 45,35 sq.m.