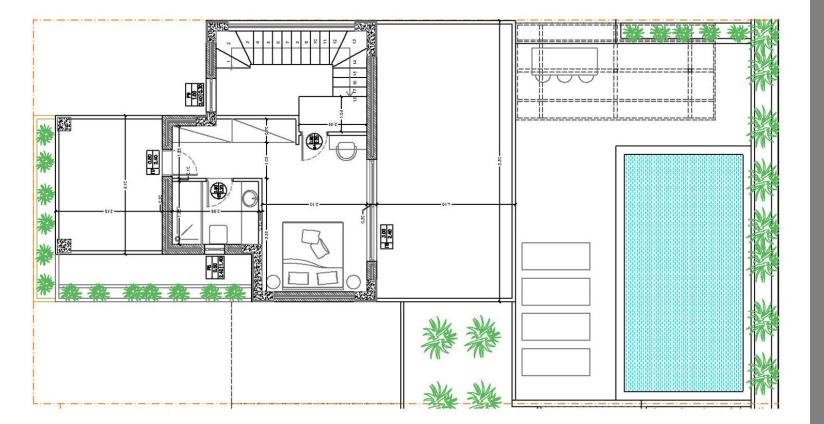

#### G R O U N D F L O O R 92,30 s q.m.

FIRST FLOOR 76,43 sq.m. Spacious two-story house 3 bedrooms & 3 bathrooms.

Private pool of **24,50 sq.m.** 

GROUND FLOOR 92,30 sq.m.

FIRST FLOOR 45,35 sq.m.

#### GROUND FLOOR 92,30 sq.m.

FIRST FLOOR 45,35 sq.m.

#### GROUND FLOOR 92,30 sq.m.

FIRST FLOOR 45,35 sq.m. Spacious two-story house 2 bedrooms & 2 bathrooms. Private pool of **24,50 sq.m.** 

GROUND FLOOR 92,30 sq.m. Spacious two-story house 3 bedrooms & 3 bathrooms.

FIRST FLOOR 76,43 sq.m.

G R O U N D F L O O R 92,30 s q.m. Spacious two-story house 2 bedrooms & 2 bathrooms. Private pool of **24,50 sq.m.** 

FIRST FLOOR 45,35 sq.m. Spacious two-story house 2 bedrooms & 2 bathrooms. Private pool of **24,50 sq.m.** 

G R O U N D F L O O R 92,30 s q.m. Spacious two-story house 2 bedrooms & 2 bathrooms. Private pool of **24,50 sq.m.** 

FIRST FLOOR 45,35 sq.m.

Total property size: : **137,65 sq.m.** 

GROUND FLOOR 92,30 sq.m. Spacious two-story house 2 bedrooms & 2 bathrooms. Private pool of **24,50 sq.m.** 

FIRST FLOOR 45,35 sq.m. Spacious two-story house 2 bedrooms & 2 bathrooms. Private pool of **24,50 sq.m.** 

GROUND FLOOR 92,30 sq.m. Spacious two-story house 3 bedrooms & 3 bathrooms. Private pool of **24,50 sq.m.** 

FIRST FLOOR 76,43 sq.m.

Spacious two-story house 3 bedrooms & 3 bathrooms. Private pool of **24,50 sq.m.** 

GROUND FLOOR 112,50 sq.m. Spacious two-story house 3 bedrooms & 4 bathrooms. Private pool of 24,50 sq.m.

FIRST FLOOR 65,72 sq.m. Spacious two-story house 3 bedrooms & 4 bathrooms. Private pool of **24,50 sq.m.** 

GROUND FLOOR 112,50 sq.m. Spacious two-story house 3 bedrooms & 4 bathrooms. Private pool of 24,50 sq.m.

FIRST FLOOR 65,72 sq.m. Spacious two-story house 3 bedrooms & 4 bathrooms. Private pool of **24,50 sq.m.** 