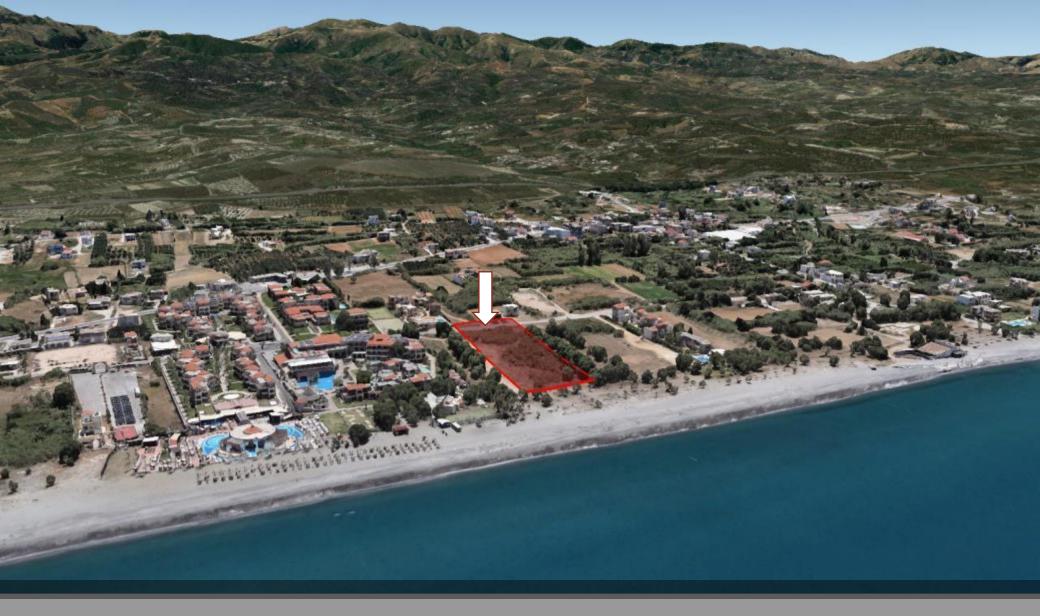

A new project of a residential complex **BLUE MARINE** consist of 11 houses and will be build between of the two most popular touristic areas Gerani and Platanias. The complex will be build on a plot of **3.838.20** sq.m. on the first coastline and will have all international standards.