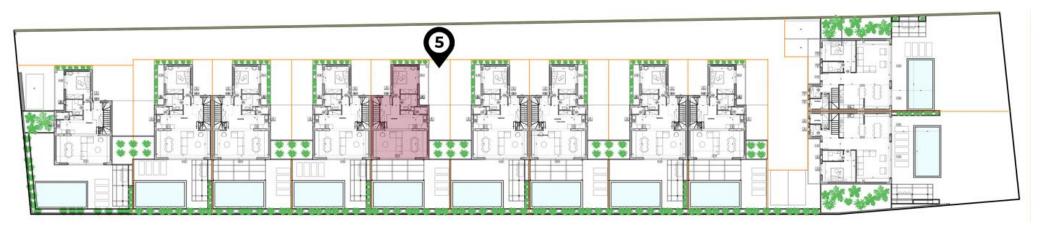

A new project of a residential complex **BLUE MARINE** consist of 11 houses and will be build between of the two most popular touristic areas Gerani and Platanias. The complex will be build on a plot of **3.838.20** sq.m. on the first coastline and will have all international standards.

FIRST FLOOR 76,43 sq.m.

G R O U N D F L O O R 92,30 s q.m. Spacious two-story house 2 bedrooms & 2 bathrooms. Private pool of **24,50 sq.m.** 

FIRST FLOOR 45,35 sq.m. Spacious two-story house 2 bedrooms & 2 bathrooms. Private pool of **24,50 sq.m.** 

G R O U N D F L O O R 92,30 s q.m. Spacious two-story house 2 bedrooms & 2 bathrooms. Private pool of **24,50 sq.m.** 

FIRST FLOOR 45,35 sq.m.

Total property size: : **137,65 sq.m.** 

GROUND FLOOR 92,30 sq.m. Spacious two-story house 2 bedrooms & 2 bathrooms. Private pool of **24,50 sq.m.** 