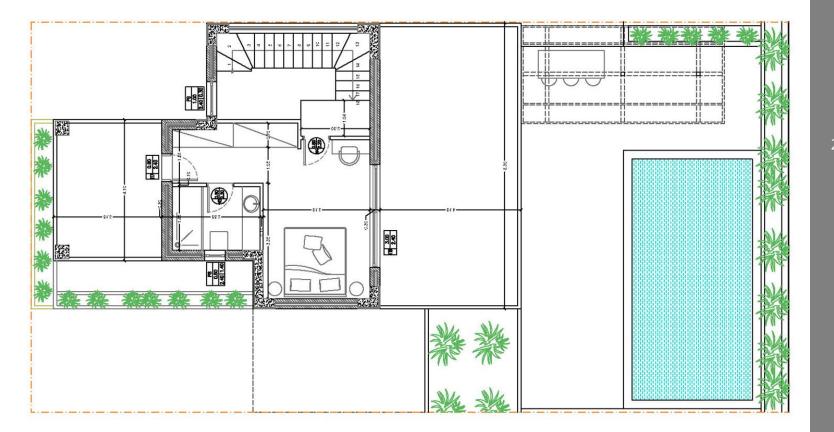

#### G R O U N D F L O O R 92,30 s q.m.

FIRST FLOOR 76,43 sq.m. Spacious two-story house 3 bedrooms & 3 bathrooms.

Private pool of **24,50 sq.m.** 

GROUND FLOOR 92,30 sq.m.

FIRST FLOOR 45,35 sq.m.

#### GROUND FLOOR 92,30 sq.m.

FIRST FLOOR 45,35 sq.m.

#### GROUND FLOOR 92,30 sq.m.

FIRST FLOOR 45,35 sq.m. Spacious two-story house 2 bedrooms & 2 bathrooms. Private pool of **24,50 sq.m.** 

GROUND FLOOR 92,30 sq.m. Spacious two-story house 3 bedrooms & 3 bathrooms.