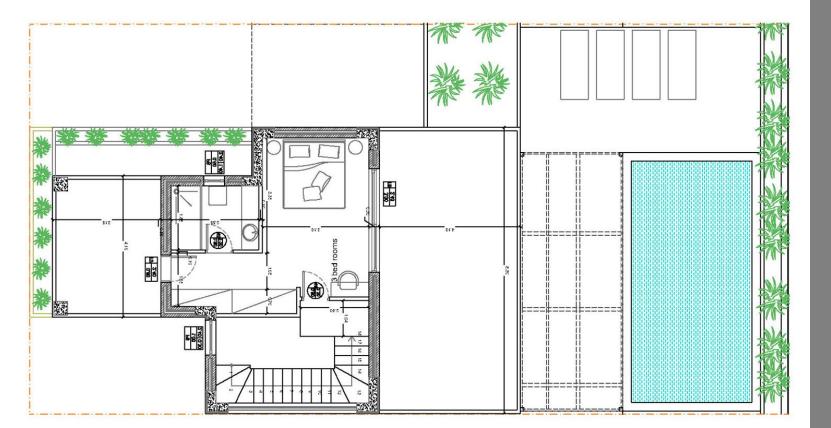

FIRST FLOOR 76,43 sq.m.

Spacious two-story house 3 bedrooms & 3 bathrooms. Private pool of **24,50 sq.m.** 

GROUND FLOOR 112,50 sq.m. Spacious two-story house 3 bedrooms & 4 bathrooms. Private pool of 24,50 sq.m.

FIRST FLOOR 65,72 sq.m. Spacious two-story house 3 bedrooms & 4 bathrooms. Private pool of **24,50 sq.m.** 

GROUND FLOOR 112,50 sq.m. Spacious two-story house 3 bedrooms & 4 bathrooms. Private pool of 24,50 sq.m.

FIRST FLOOR 65,72 sq.m. Spacious two-story house 3 bedrooms & 4 bathrooms. Private pool of **24,50 sq.m.** 