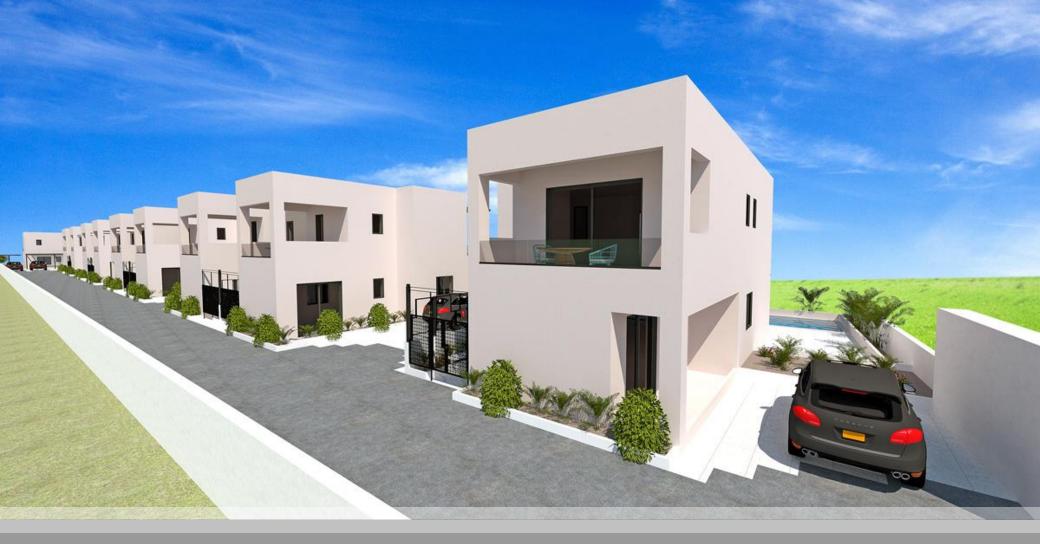

# BLUE MARINE 3 D

| Project Name                                                                                                                       | Туре       | Levels       | Property size         | Pool                        | Description                                 | Price*       |
|------------------------------------------------------------------------------------------------------------------------------------|------------|--------------|-----------------------|-----------------------------|---------------------------------------------|--------------|
| BLUE MARINE<br>COMPLEX<br>11 HOUSES<br>*The cost of fully finished<br>and ready houses with<br>internal and external<br>decoration | House № 1  | Ground floor | 92,30 m²              | 24,50 m²                    | 3 bedrooms & 3 bathrooms<br>2 parking place |              |
|                                                                                                                                    |            | First floor  | 76,43 m <sup>2</sup>  |                             |                                             | 510.000,00 € |
|                                                                                                                                    |            | Total size:  | 168,73 m²             |                             |                                             |              |
|                                                                                                                                    | House № 2  | Ground floor | 92,30 m <sup>2</sup>  | <b>24,50 m</b> <sup>2</sup> | 2 bedrooms & 2 bathrooms<br>1 parking place |              |
|                                                                                                                                    |            | First floor  | 45,35 m <sup>2</sup>  |                             |                                             | 415.000,00 € |
|                                                                                                                                    |            | Total size:  | 137,65 m²             |                             |                                             |              |
|                                                                                                                                    | House № 3  | Ground floor | 92,30 m <sup>2</sup>  | <b>24,50 m</b> <sup>2</sup> | 2 bedroom & 2 bathrooms<br>1 parking place  |              |
|                                                                                                                                    |            | First floor  | 45,35 m <sup>2</sup>  |                             |                                             | 415.000,00 € |
|                                                                                                                                    |            | Total size:  | 137,65 m²             |                             |                                             |              |
|                                                                                                                                    | House № 4  | Ground floor | 92,30 m <sup>2</sup>  | <b>24,50 m</b> <sup>2</sup> | 2 bedroom & 2 bathrooms<br>1 parking place  | 415.000,00 € |
|                                                                                                                                    |            | First floor  | 45,35 m <sup>2</sup>  |                             |                                             |              |
|                                                                                                                                    |            | Total size:  | 137,65 m²             |                             |                                             |              |
|                                                                                                                                    | House № 5  | Ground floor | 92,30 m <sup>2</sup>  | 24,50 m²                    | 3 bedroom & 3 bathrooms<br>1 parking place  | 510.000,00 € |
|                                                                                                                                    |            | First floor  | 76,43 m <sup>2</sup>  |                             |                                             |              |
|                                                                                                                                    |            | Total size:  | 168,73 m²             |                             |                                             |              |
|                                                                                                                                    | House № 6  | Ground floor | 92,30 m <sup>2</sup>  | <b>24,50 m</b> <sup>2</sup> | 2 bedroom & 2 bathrooms<br>1 parking place  | 415.000,00 € |
|                                                                                                                                    |            | First floor  | 45,35 m <sup>2</sup>  |                             |                                             |              |
|                                                                                                                                    |            | Total size:  | 137,65 m <sup>2</sup> |                             |                                             |              |
|                                                                                                                                    | House № 7  | Ground floor | 92,30 m <sup>2</sup>  | <b>24,50 m</b> ²            | 2 bedroom & 2 bathrooms<br>1 parking place  |              |
|                                                                                                                                    |            | First floor  | 45,35 m <sup>2</sup>  |                             |                                             | 425.000,00 € |
|                                                                                                                                    |            | Total size:  | 137,65 m²             |                             |                                             |              |
|                                                                                                                                    | House № 8  | Ground floor | 92,30 m <sup>2</sup>  | <b>24,50 m</b> <sup>2</sup> | 2 bedroom & 2 bathrooms<br>1 parking place  |              |
|                                                                                                                                    |            | First floor  | 45,35 m <sup>2</sup>  |                             |                                             | 425.000,00 € |
|                                                                                                                                    |            | Total size:  | 137,65 m²             |                             |                                             |              |
|                                                                                                                                    | House № 9  | Ground floor | 92,30 m <sup>2</sup>  | <b>24,50 m</b> <sup>2</sup> | 3 bedroom & 3 bathrooms<br>1 parking place  |              |
|                                                                                                                                    |            | First floor  | 76,43 m <sup>2</sup>  |                             |                                             | 515.000,00 € |
|                                                                                                                                    |            | Total size:  | 168,73 m²             |                             |                                             |              |
|                                                                                                                                    | House № 10 | Ground floor | 112,5 m <sup>2</sup>  | <b>24,50 m</b> <sup>2</sup> | 3 bedroom & 4 bathrooms<br>2 parking place  |              |
|                                                                                                                                    |            | First floor  | 65,72 m²              |                             |                                             | 780.000,00 € |
|                                                                                                                                    |            | Total size:  | 178,22 m <sup>2</sup> |                             |                                             |              |
|                                                                                                                                    | House № 11 | Ground floor | 112,50 m <sup>2</sup> | 24,50 m <sup>2</sup>        | 3 bedrooms & 4 bathrooms<br>2 parking place |              |
|                                                                                                                                    |            | First floor  | 65,72 m <sup>2</sup>  |                             |                                             | 780.000,00 € |
|                                                                                                                                    |            | Total size:  | 178,22 m <sup>2</sup> |                             |                                             |              |