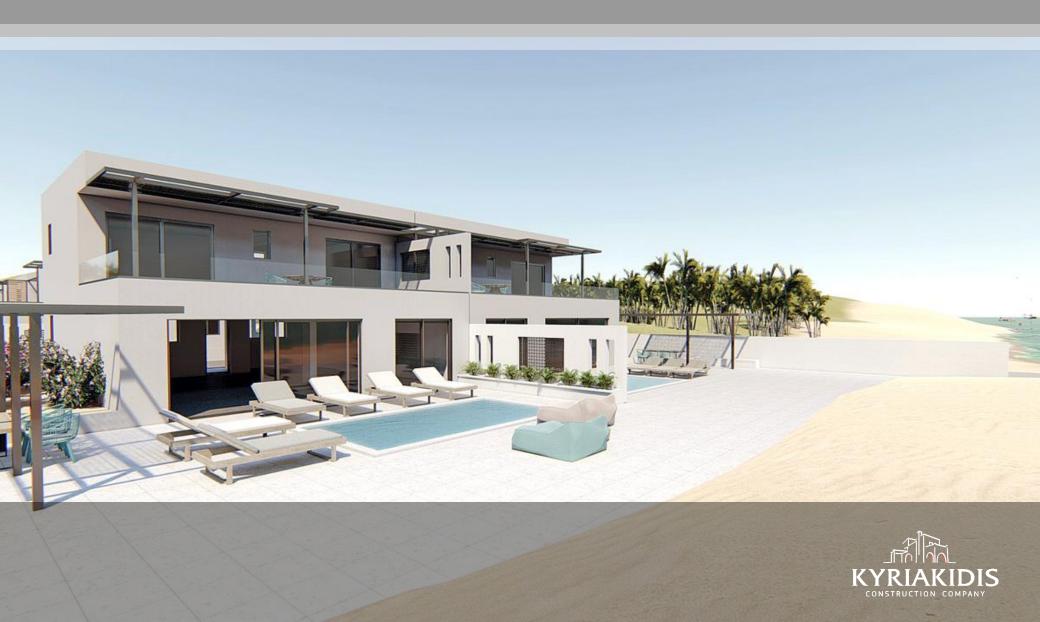

NEW PROJECT OF 11 SEAFRONT VILLAS | GERANI | WEST CRETE

AND REALISTICS.

A PARTY OF T

PRESENTATION

Welcome to a new dream house!

#### EF ZIN COMPLEX

A small complex consisting of 11 houses with private pools. The villas are located on the first coastline.

GREECE | WEST CRETE | CHANIA REGION | GERANI

A new project of a residential complex **BLUE MARINE** consist of 11 houses and will be build between of the two most popular touristic areas Gerani and Platanias. The complex will be build on a plot of **3.838.20** sq.m. on the first coastline and will have all international standards.