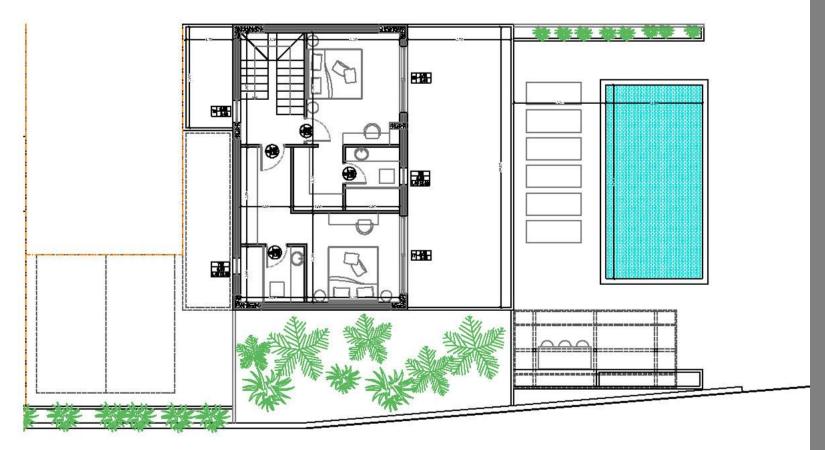

#### G R O U N D F L O O R 92,30 s q.m.

FIRST FLOOR 76,43 sq.m. Spacious two-story house 3 bedrooms & 3 bathrooms.

Private pool of **24,50 sq.m.** 

GROUND FLOOR 92,30 sq.m.

FIRST FLOOR 45,35 sq.m.

FIRST FLOOR 76,43 sq.m.

Spacious two-story house 3 bedrooms & 3 bathrooms. Private pool of **24,50 sq.m.** 

GROUND FLOOR 112,50 sq.m. Spacious two-story house 3 bedrooms & 4 bathrooms. Private pool of 24,50 sq.m.