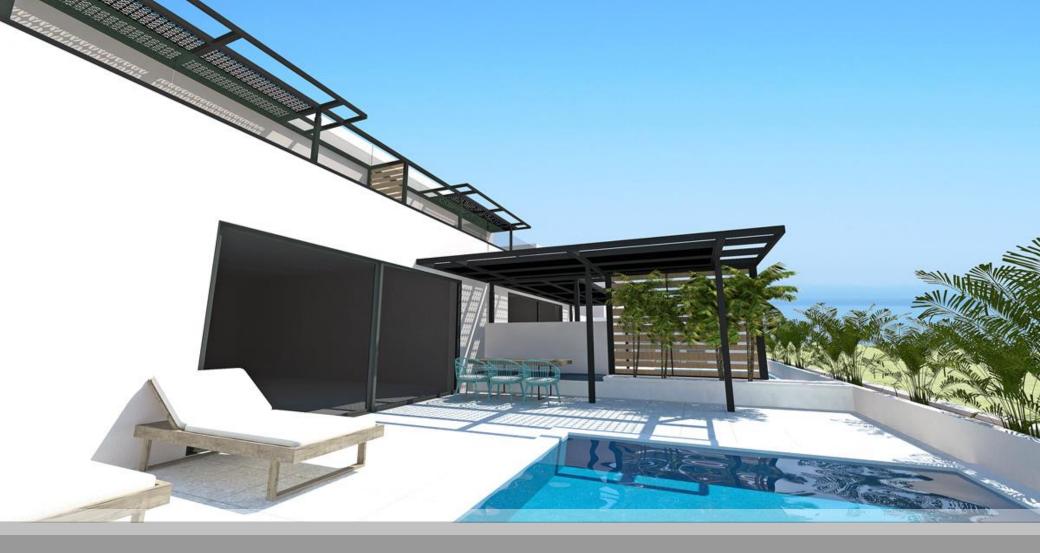

#### G R O U N D F L O O R 92,30 s q.m.

FIRST FLOOR 76,43 sq.m. Spacious two-story house 3 bedrooms & 3 bathrooms.

Private pool of **24,50 sq.m.** 

GROUND FLOOR 92,30 sq.m.

FIRST FLOOR 45,35 sq.m.