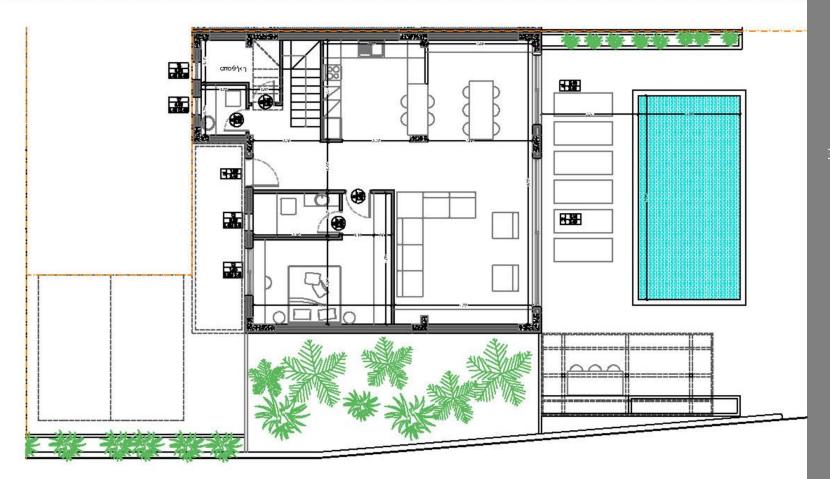

#### G R O U N D F L O O R 92,30 s q.m.

FIRST FLOOR 76,43 sq.m. Spacious two-story house 3 bedrooms & 3 bathrooms.

Private pool of **24,50 sq.m.** 

GROUND FLOOR 92,30 sq.m.

FIRST FLOOR 45,35 sq.m.