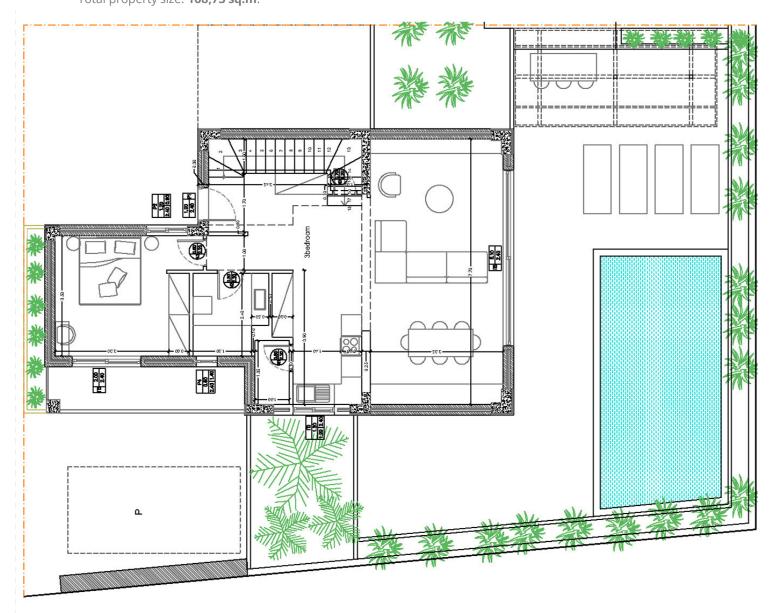

#### G R O U N D F L O O R 92,30 s q.m.

FIRST FLOOR 76,43 sq.m. Spacious two-story house 3 bedrooms & 3 bathrooms.

Private pool of **24,50 sq.m.** 

GROUND FLOOR 92,30 sq.m.

FIRST FLOOR 45,35 sq.m.