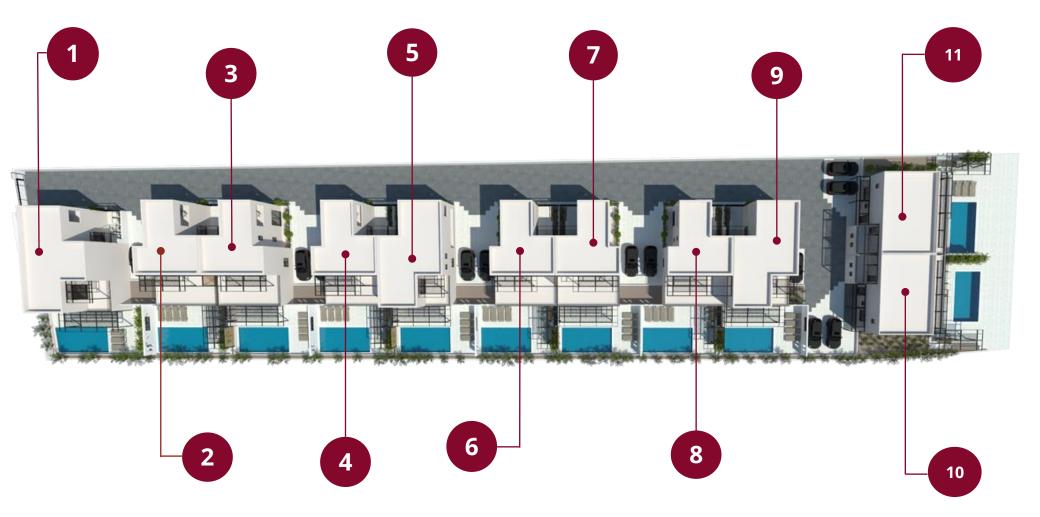

A new project of a residential complex **BLUE MARINE** consist of 11 houses and will be build between of the two most popular touristic areas Gerani and Platanias. The complex will be build on a plot of **3.838.20** sq.m. on the first coastline and will have all international standards.

# BLUE MARINE 3 D

| Project Name                                                                                                                       | Туре       | Levels       | Property size         | Pool                        | Description                                 | Price*       |
|------------------------------------------------------------------------------------------------------------------------------------|------------|--------------|-----------------------|-----------------------------|---------------------------------------------|--------------|
| BLUE MARINE<br>COMPLEX<br>11 HOUSES<br>*The cost of fully finished<br>and ready houses with<br>internal and external<br>decoration | House № 1  | Ground floor | 92,30 m²              | 24,50 m²                    | 3 bedrooms & 3 bathrooms<br>2 parking place |              |
|                                                                                                                                    |            | First floor  | 76,43 m <sup>2</sup>  |                             |                                             | 510.000,00 € |
|                                                                                                                                    |            | Total size:  | 168,73 m²             |                             |                                             |              |
|                                                                                                                                    | House № 2  | Ground floor | 92,30 m <sup>2</sup>  | <b>24,50 m</b> <sup>2</sup> | 2 bedrooms & 2 bathrooms<br>1 parking place |              |
|                                                                                                                                    |            | First floor  | 45,35 m <sup>2</sup>  |                             |                                             | 415.000,00 € |
|                                                                                                                                    |            | Total size:  | 137,65 m²             |                             |                                             |              |
|                                                                                                                                    | House № 3  | Ground floor | 92,30 m <sup>2</sup>  | <b>24,50 m</b> <sup>2</sup> | 2 bedroom & 2 bathrooms<br>1 parking place  |              |
|                                                                                                                                    |            | First floor  | 45,35 m <sup>2</sup>  |                             |                                             | 415.000,00 € |
|                                                                                                                                    |            | Total size:  | 137,65 m²             |                             |                                             |              |
|                                                                                                                                    | House № 4  | Ground floor | 92,30 m <sup>2</sup>  | <b>24,50 m</b> <sup>2</sup> | 2 bedroom & 2 bathrooms<br>1 parking place  | 415.000,00 € |
|                                                                                                                                    |            | First floor  | 45,35 m <sup>2</sup>  |                             |                                             |              |
|                                                                                                                                    |            | Total size:  | 137,65 m²             |                             |                                             |              |
|                                                                                                                                    | House № 5  | Ground floor | 92,30 m <sup>2</sup>  | 24,50 m²                    | 3 bedroom & 3 bathrooms<br>1 parking place  | 510.000,00 € |
|                                                                                                                                    |            | First floor  | 76,43 m <sup>2</sup>  |                             |                                             |              |
|                                                                                                                                    |            | Total size:  | 168,73 m²             |                             |                                             |              |
|                                                                                                                                    | House № 6  | Ground floor | 92,30 m <sup>2</sup>  | <b>24,50 m</b> <sup>2</sup> | 2 bedroom & 2 bathrooms<br>1 parking place  | 415.000,00 € |
|                                                                                                                                    |            | First floor  | 45,35 m <sup>2</sup>  |                             |                                             |              |
|                                                                                                                                    |            | Total size:  | 137,65 m <sup>2</sup> |                             |                                             |              |
|                                                                                                                                    | House № 7  | Ground floor | 92,30 m <sup>2</sup>  | <b>24,50 m</b> ²            | 2 bedroom & 2 bathrooms<br>1 parking place  |              |
|                                                                                                                                    |            | First floor  | 45,35 m <sup>2</sup>  |                             |                                             | 425.000,00 € |
|                                                                                                                                    |            | Total size:  | 137,65 m²             |                             |                                             |              |
|                                                                                                                                    | House № 8  | Ground floor | 92,30 m <sup>2</sup>  | <b>24,50 m</b> <sup>2</sup> | 2 bedroom & 2 bathrooms<br>1 parking place  |              |
|                                                                                                                                    |            | First floor  | 45,35 m <sup>2</sup>  |                             |                                             | 425.000,00 € |
|                                                                                                                                    |            | Total size:  | 137,65 m²             |                             |                                             |              |
|                                                                                                                                    | House № 9  | Ground floor | 92,30 m <sup>2</sup>  | <b>24,50 m</b> <sup>2</sup> | 3 bedroom & 3 bathrooms<br>1 parking place  |              |
|                                                                                                                                    |            | First floor  | 76,43 m <sup>2</sup>  |                             |                                             | 515.000,00 € |
|                                                                                                                                    |            | Total size:  | 168,73 m²             |                             |                                             |              |
|                                                                                                                                    | House № 10 | Ground floor | 112,5 m <sup>2</sup>  | <b>24,50 m</b> <sup>2</sup> | 3 bedroom & 4 bathrooms<br>2 parking place  |              |
|                                                                                                                                    |            | First floor  | 65,72 m²              |                             |                                             | 780.000,00 € |
|                                                                                                                                    |            | Total size:  | 178,22 m <sup>2</sup> |                             |                                             |              |
|                                                                                                                                    | House № 11 | Ground floor | 112,50 m <sup>2</sup> | 24,50 m <sup>2</sup>        | 3 bedrooms & 4 bathrooms<br>2 parking place |              |
|                                                                                                                                    |            | First floor  | 65,72 m <sup>2</sup>  |                             |                                             | 780.000,00 € |
|                                                                                                                                    |            | Total size:  | 178,22 m <sup>2</sup> |                             |                                             |              |