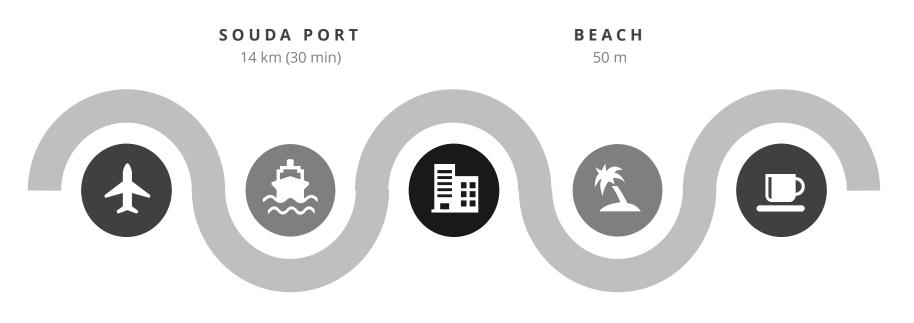

## DISTANCES

CHANIA AIRPORT 33 km (40 min) PLATANIA VILLAGE 2 km (5 min) RESTAURANTS - COFFEE 100 m (2 min)

**Gerani** is a small coastal village located 13 km west of Chania, located between Maleme and Platanias. It is situated in a verdant valley with olive and citrus groves.