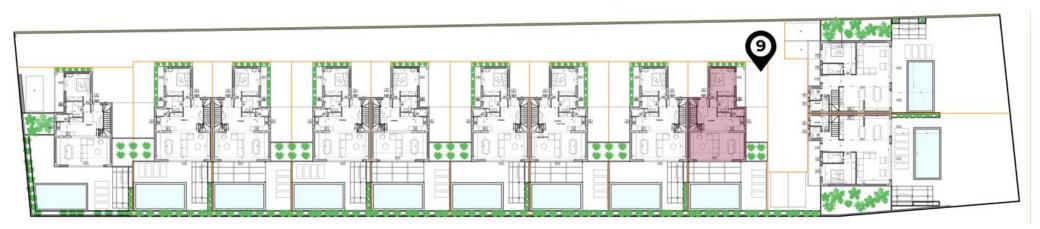

# BLUE MARINE PLANS

FIRST FLOOR 45,35 sq.m. Spacious two-story house 2 bedrooms & 2 bathrooms. Private pool of **24,50 sq.m.** 

GROUND FLOOR 92,30 sq.m. Spacious two-story house 3 bedrooms & 3 bathrooms. Private pool of **24,50 sq.m.** 

FIRST FLOOR 76,43 sq.m.

Spacious two-story house 3 bedrooms & 3 bathrooms. Private pool of **24,50 sq.m.** 

GROUND FLOOR 112,50 sq.m. Spacious two-story house 3 bedrooms & 4 bathrooms. Private pool of 24,50 sq.m.