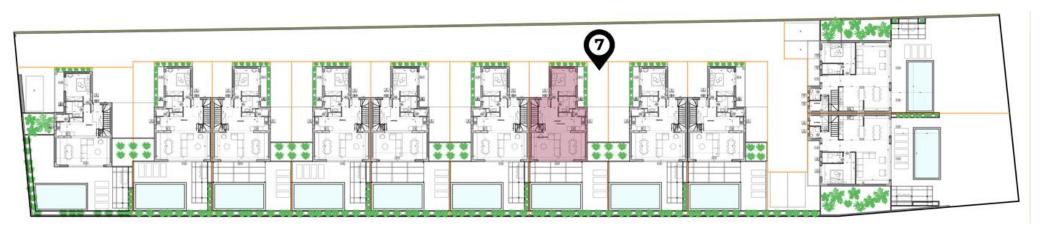

A new project of a residential complex **BLUE MARINE** consist of 11 houses and will be build between of the two most popular touristic areas Gerani and Platanias. The complex will be build on a plot of **3.838.20** sq.m. on the first coastline and will have all international standards.

# BLUE MARINE 3 D

| Project Name                                                                                                                       | Туре       | Levels       | Property size         | Pool                        | Description                                 | Price*       |
|------------------------------------------------------------------------------------------------------------------------------------|------------|--------------|-----------------------|-----------------------------|---------------------------------------------|--------------|
| BLUE MARINE<br>COMPLEX<br>11 HOUSES<br>*The cost of fully finished<br>and ready houses with<br>internal and external<br>decoration | House № 1  | Ground floor | 92,30 m²              | 24,50 m²                    | 3 bedrooms & 3 bathrooms<br>2 parking place |              |
|                                                                                                                                    |            | First floor  | 76,43 m <sup>2</sup>  |                             |                                             | 510.000,00 € |
|                                                                                                                                    |            | Total size:  | 168,73 m²             |                             |                                             |              |
|                                                                                                                                    | House № 2  | Ground floor | 92,30 m <sup>2</sup>  | <b>24,50 m</b> <sup>2</sup> | 2 bedrooms & 2 bathrooms<br>1 parking place |              |
|                                                                                                                                    |            | First floor  | 45,35 m <sup>2</sup>  |                             |                                             | 415.000,00 € |
|                                                                                                                                    |            | Total size:  | 137,65 m²             |                             |                                             |              |
|                                                                                                                                    | House № 3  | Ground floor | 92,30 m <sup>2</sup>  | <b>24,50 m</b> <sup>2</sup> | 2 bedroom & 2 bathrooms<br>1 parking place  |              |
|                                                                                                                                    |            | First floor  | 45,35 m <sup>2</sup>  |                             |                                             | 415.000,00 € |
|                                                                                                                                    |            | Total size:  | 137,65 m²             |                             |                                             |              |
|                                                                                                                                    | House № 4  | Ground floor | 92,30 m <sup>2</sup>  | <b>24,50 m</b> <sup>2</sup> | 2 bedroom & 2 bathrooms<br>1 parking place  | 415.000,00 € |
|                                                                                                                                    |            | First floor  | 45,35 m <sup>2</sup>  |                             |                                             |              |
|                                                                                                                                    |            | Total size:  | 137,65 m²             |                             |                                             |              |
|                                                                                                                                    | House № 5  | Ground floor | 92,30 m <sup>2</sup>  | 24,50 m²                    | 3 bedroom & 3 bathrooms<br>1 parking place  | 510.000,00 € |
|                                                                                                                                    |            | First floor  | 76,43 m <sup>2</sup>  |                             |                                             |              |
|                                                                                                                                    |            | Total size:  | 168,73 m²             |                             |                                             |              |
|                                                                                                                                    | House № 6  | Ground floor | 92,30 m <sup>2</sup>  | <b>24,50 m</b> <sup>2</sup> | 2 bedroom & 2 bathrooms<br>1 parking place  | 415.000,00 € |
|                                                                                                                                    |            | First floor  | 45,35 m <sup>2</sup>  |                             |                                             |              |
|                                                                                                                                    |            | Total size:  | 137,65 m <sup>2</sup> |                             |                                             |              |
|                                                                                                                                    | House № 7  | Ground floor | 92,30 m <sup>2</sup>  | <b>24,50 m</b> ²            | 2 bedroom & 2 bathrooms<br>1 parking place  |              |
|                                                                                                                                    |            | First floor  | 45,35 m <sup>2</sup>  |                             |                                             | 425.000,00 € |
|                                                                                                                                    |            | Total size:  | 137,65 m²             |                             |                                             |              |
|                                                                                                                                    | House № 8  | Ground floor | 92,30 m <sup>2</sup>  | <b>24,50 m</b> <sup>2</sup> | 2 bedroom & 2 bathrooms<br>1 parking place  |              |
|                                                                                                                                    |            | First floor  | 45,35 m <sup>2</sup>  |                             |                                             | 425.000,00 € |
|                                                                                                                                    |            | Total size:  | 137,65 m²             |                             |                                             |              |
|                                                                                                                                    | House № 9  | Ground floor | 92,30 m <sup>2</sup>  | <b>24,50 m</b> <sup>2</sup> | 3 bedroom & 3 bathrooms<br>1 parking place  |              |
|                                                                                                                                    |            | First floor  | 76,43 m <sup>2</sup>  |                             |                                             | 515.000,00 € |
|                                                                                                                                    |            | Total size:  | 168,73 m²             |                             |                                             |              |
|                                                                                                                                    | House № 10 | Ground floor | 112,5 m <sup>2</sup>  | <b>24,50 m</b> <sup>2</sup> | 3 bedroom & 4 bathrooms<br>2 parking place  |              |
|                                                                                                                                    |            | First floor  | 65,72 m²              |                             |                                             | 780.000,00 € |
|                                                                                                                                    |            | Total size:  | 178,22 m <sup>2</sup> |                             |                                             |              |
|                                                                                                                                    | House № 11 | Ground floor | 112,50 m <sup>2</sup> | 24,50 m <sup>2</sup>        | 3 bedrooms & 4 bathrooms<br>2 parking place |              |
|                                                                                                                                    |            | First floor  | 65,72 m <sup>2</sup>  |                             |                                             | 780.000,00 € |
|                                                                                                                                    |            | Total size:  | 178,22 m <sup>2</sup> |                             |                                             |              |