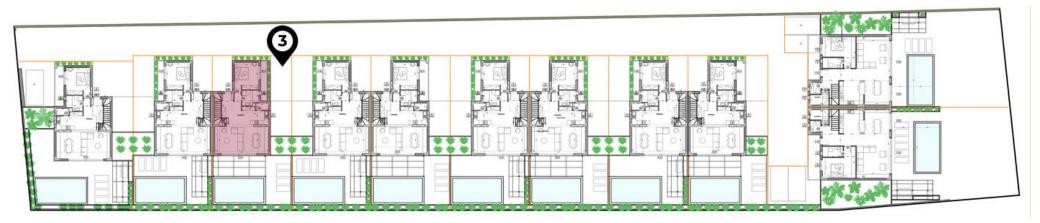

#### EF ZIN COMPLEX

A small complex consisting of 11 houses with private pools. The villas are located on the first coastline.

GREECE | WEST CRETE | CHANIA REGION | GERANI

A new project of a residential complex **BLUE MARINE** consist of 11 houses and will be build between of the two most popular touristic areas Gerani and Platanias. The complex will be build on a plot of **3.838.20** sq.m. on the first coastline and will have all international standards.

# BLUE MARINE 3 D

| Project Name                                                                                                                       | Туре       | Levels       | Property size         | Pool                        | Description                                 | Price*       |
|------------------------------------------------------------------------------------------------------------------------------------|------------|--------------|-----------------------|-----------------------------|---------------------------------------------|--------------|
| BLUE MARINE<br>COMPLEX<br>11 HOUSES<br>*The cost of fully finished<br>and ready houses with<br>internal and external<br>decoration | House № 1  | Ground floor | 92,30 m²              | 24,50 m²                    | 3 bedrooms & 3 bathrooms<br>2 parking place |              |
|                                                                                                                                    |            | First floor  | 76,43 m <sup>2</sup>  |                             |                                             | 510.000,00 € |
|                                                                                                                                    |            | Total size:  | 168,73 m²             |                             |                                             |              |
|                                                                                                                                    | House № 2  | Ground floor | 92,30 m <sup>2</sup>  | <b>24,50 m</b> <sup>2</sup> | 2 bedrooms & 2 bathrooms<br>1 parking place |              |
|                                                                                                                                    |            | First floor  | 45,35 m <sup>2</sup>  |                             |                                             | 415.000,00 € |
|                                                                                                                                    |            | Total size:  | 137,65 m²             |                             |                                             |              |
|                                                                                                                                    | House № 3  | Ground floor | 92,30 m <sup>2</sup>  | <b>24,50 m</b> <sup>2</sup> | 2 bedroom & 2 bathrooms<br>1 parking place  |              |
|                                                                                                                                    |            | First floor  | 45,35 m <sup>2</sup>  |                             |                                             | 415.000,00 € |
|                                                                                                                                    |            | Total size:  | 137,65 m²             |                             |                                             |              |
|                                                                                                                                    | House № 4  | Ground floor | 92,30 m <sup>2</sup>  | <b>24,50 m</b> <sup>2</sup> | 2 bedroom & 2 bathrooms<br>1 parking place  | 415.000,00 € |
|                                                                                                                                    |            | First floor  | 45,35 m <sup>2</sup>  |                             |                                             |              |
|                                                                                                                                    |            | Total size:  | 137,65 m²             |                             |                                             |              |
|                                                                                                                                    | House № 5  | Ground floor | 92,30 m <sup>2</sup>  | 24,50 m²                    | 3 bedroom & 3 bathrooms<br>1 parking place  | 510.000,00 € |
|                                                                                                                                    |            | First floor  | 76,43 m <sup>2</sup>  |                             |                                             |              |
|                                                                                                                                    |            | Total size:  | 168,73 m²             |                             |                                             |              |
|                                                                                                                                    | House № 6  | Ground floor | 92,30 m <sup>2</sup>  | <b>24,50 m</b> <sup>2</sup> | 2 bedroom & 2 bathrooms<br>1 parking place  | 415.000,00 € |
|                                                                                                                                    |            | First floor  | 45,35 m <sup>2</sup>  |                             |                                             |              |
|                                                                                                                                    |            | Total size:  | 137,65 m <sup>2</sup> |                             |                                             |              |
|                                                                                                                                    | House № 7  | Ground floor | 92,30 m <sup>2</sup>  | <b>24,50 m</b> ²            | 2 bedroom & 2 bathrooms<br>1 parking place  |              |
|                                                                                                                                    |            | First floor  | 45,35 m <sup>2</sup>  |                             |                                             | 425.000,00 € |
|                                                                                                                                    |            | Total size:  | 137,65 m²             |                             |                                             |              |
|                                                                                                                                    | House № 8  | Ground floor | 92,30 m <sup>2</sup>  | <b>24,50 m</b> <sup>2</sup> | 2 bedroom & 2 bathrooms<br>1 parking place  |              |
|                                                                                                                                    |            | First floor  | 45,35 m <sup>2</sup>  |                             |                                             | 425.000,00 € |
|                                                                                                                                    |            | Total size:  | 137,65 m²             |                             |                                             |              |
|                                                                                                                                    | House № 9  | Ground floor | 92,30 m <sup>2</sup>  | <b>24,50 m</b> <sup>2</sup> | 3 bedroom & 3 bathrooms<br>1 parking place  |              |
|                                                                                                                                    |            | First floor  | 76,43 m <sup>2</sup>  |                             |                                             | 515.000,00 € |
|                                                                                                                                    |            | Total size:  | 168,73 m²             |                             |                                             |              |
|                                                                                                                                    | House № 10 | Ground floor | 112,5 m <sup>2</sup>  | <b>24,50 m</b> <sup>2</sup> | 3 bedroom & 4 bathrooms<br>2 parking place  |              |
|                                                                                                                                    |            | First floor  | 65,72 m²              |                             |                                             | 780.000,00 € |
|                                                                                                                                    |            | Total size:  | 178,22 m <sup>2</sup> |                             |                                             |              |
|                                                                                                                                    | House № 11 | Ground floor | 112,50 m <sup>2</sup> | 24,50 m <sup>2</sup>        | 3 bedrooms & 4 bathrooms<br>2 parking place |              |
|                                                                                                                                    |            | First floor  | 65,72 m <sup>2</sup>  |                             |                                             | 780.000,00 € |
|                                                                                                                                    |            | Total size:  | 178,22 m <sup>2</sup> |                             |                                             |              |