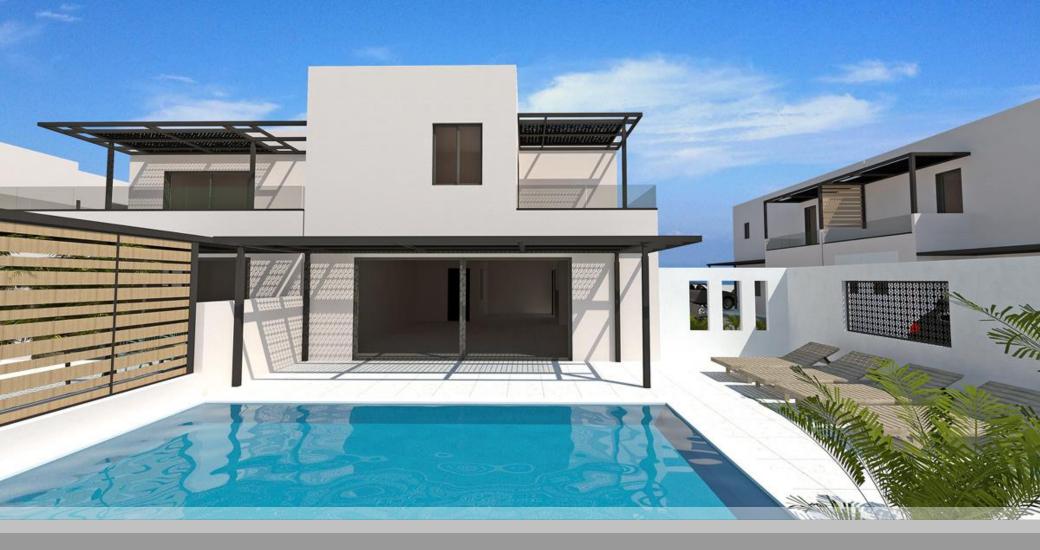

#### G R O U N D F L O O R 92,30 s q.m.

FIRST FLOOR 76,43 sq.m. Spacious two-story house 3 bedrooms & 3 bathrooms.

Private pool of **24,50 sq.m.** 

GROUND FLOOR 92,30 sq.m.

FIRST FLOOR 45,35 sq.m.

# BLUE MARINE 3 D

| Project Name                                                                                                                       | Туре       | Levels       | Property size         | Pool                        | Description                                 | Price*       |
|------------------------------------------------------------------------------------------------------------------------------------|------------|--------------|-----------------------|-----------------------------|---------------------------------------------|--------------|
| BLUE MARINE<br>COMPLEX<br>11 HOUSES<br>*The cost of fully finished<br>and ready houses with<br>internal and external<br>decoration | House № 1  | Ground floor | 92,30 m²              | 24,50 m²                    | 3 bedrooms & 3 bathrooms<br>2 parking place |              |
|                                                                                                                                    |            | First floor  | 76,43 m <sup>2</sup>  |                             |                                             | 510.000,00 € |
|                                                                                                                                    |            | Total size:  | 168,73 m²             |                             |                                             |              |
|                                                                                                                                    | House № 2  | Ground floor | 92,30 m <sup>2</sup>  | <b>24,50 m</b> <sup>2</sup> | 2 bedrooms & 2 bathrooms<br>1 parking place |              |
|                                                                                                                                    |            | First floor  | 45,35 m <sup>2</sup>  |                             |                                             | 415.000,00 € |
|                                                                                                                                    |            | Total size:  | 137,65 m²             |                             |                                             |              |
|                                                                                                                                    | House № 3  | Ground floor | 92,30 m <sup>2</sup>  | <b>24,50 m</b> <sup>2</sup> | 2 bedroom & 2 bathrooms<br>1 parking place  |              |
|                                                                                                                                    |            | First floor  | 45,35 m <sup>2</sup>  |                             |                                             | 415.000,00 € |
|                                                                                                                                    |            | Total size:  | 137,65 m²             |                             |                                             |              |
|                                                                                                                                    | House № 4  | Ground floor | 92,30 m <sup>2</sup>  | <b>24,50 m</b> <sup>2</sup> | 2 bedroom & 2 bathrooms<br>1 parking place  | 415.000,00 € |
|                                                                                                                                    |            | First floor  | 45,35 m <sup>2</sup>  |                             |                                             |              |
|                                                                                                                                    |            | Total size:  | 137,65 m²             |                             |                                             |              |
|                                                                                                                                    | House № 5  | Ground floor | 92,30 m <sup>2</sup>  | 24,50 m²                    | 3 bedroom & 3 bathrooms<br>1 parking place  | 510.000,00 € |
|                                                                                                                                    |            | First floor  | 76,43 m <sup>2</sup>  |                             |                                             |              |
|                                                                                                                                    |            | Total size:  | 168,73 m²             |                             |                                             |              |
|                                                                                                                                    | House № 6  | Ground floor | 92,30 m <sup>2</sup>  | <b>24,50 m</b> <sup>2</sup> | 2 bedroom & 2 bathrooms<br>1 parking place  | 415.000,00 € |
|                                                                                                                                    |            | First floor  | 45,35 m <sup>2</sup>  |                             |                                             |              |
|                                                                                                                                    |            | Total size:  | 137,65 m <sup>2</sup> |                             |                                             |              |
|                                                                                                                                    | House № 7  | Ground floor | 92,30 m <sup>2</sup>  | <b>24,50 m</b> ²            | 2 bedroom & 2 bathrooms<br>1 parking place  |              |
|                                                                                                                                    |            | First floor  | 45,35 m <sup>2</sup>  |                             |                                             | 425.000,00 € |
|                                                                                                                                    |            | Total size:  | 137,65 m²             |                             |                                             |              |
|                                                                                                                                    | House № 8  | Ground floor | 92,30 m <sup>2</sup>  | <b>24,50 m</b> <sup>2</sup> | 2 bedroom & 2 bathrooms<br>1 parking place  |              |
|                                                                                                                                    |            | First floor  | 45,35 m <sup>2</sup>  |                             |                                             | 425.000,00 € |
|                                                                                                                                    |            | Total size:  | 137,65 m²             |                             |                                             |              |
|                                                                                                                                    | House № 9  | Ground floor | 92,30 m <sup>2</sup>  | <b>24,50 m</b> <sup>2</sup> | 3 bedroom & 3 bathrooms<br>1 parking place  |              |
|                                                                                                                                    |            | First floor  | 76,43 m <sup>2</sup>  |                             |                                             | 515.000,00 € |
|                                                                                                                                    |            | Total size:  | 168,73 m²             |                             |                                             |              |
|                                                                                                                                    | House № 10 | Ground floor | 112,5 m <sup>2</sup>  | <b>24,50 m</b> <sup>2</sup> | 3 bedroom & 4 bathrooms<br>2 parking place  |              |
|                                                                                                                                    |            | First floor  | 65,72 m²              |                             |                                             | 780.000,00 € |
|                                                                                                                                    |            | Total size:  | 178,22 m <sup>2</sup> |                             |                                             |              |
|                                                                                                                                    | House № 11 | Ground floor | 112,50 m <sup>2</sup> | 24,50 m <sup>2</sup>        | 3 bedrooms & 4 bathrooms<br>2 parking place |              |
|                                                                                                                                    |            | First floor  | 65,72 m <sup>2</sup>  |                             |                                             | 780.000,00 € |
|                                                                                                                                    |            | Total size:  | 178,22 m <sup>2</sup> |                             |                                             |              |