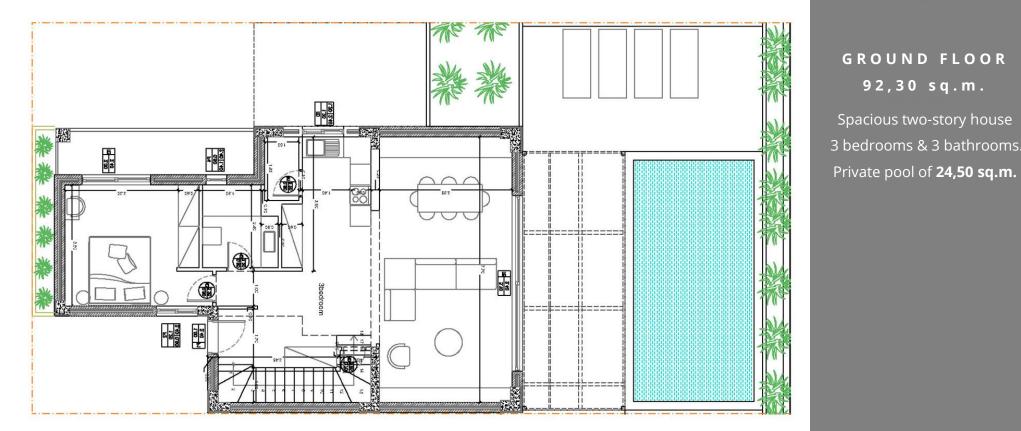

#### G R O U N D F L O O R 92,30 s q.m.

FIRST FLOOR 76,43 sq.m. Spacious two-story house 3 bedrooms & 3 bathrooms.

Private pool of **24,50 sq.m.** 

GROUND FLOOR 92,30 sq.m.

FIRST FLOOR 45,35 sq.m.