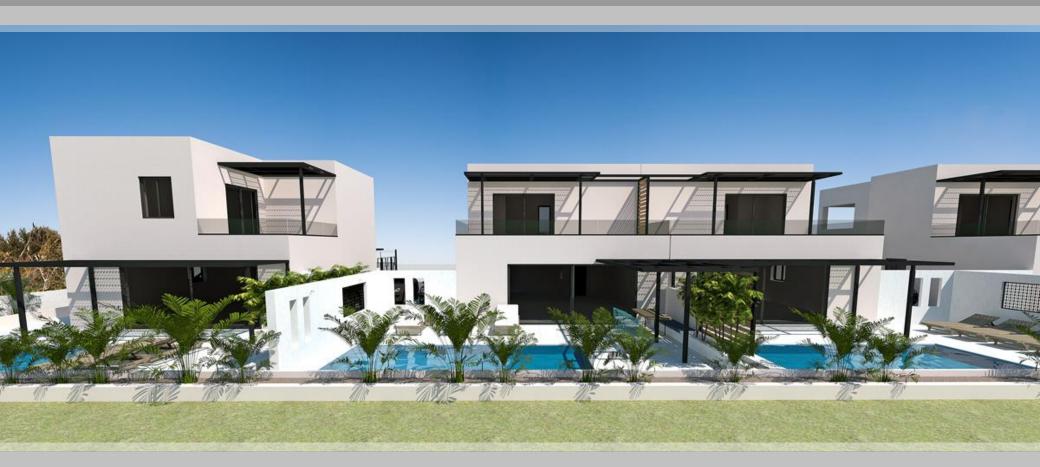

#### EF ZIN COMPLEX

A small complex consisting of 11 houses with private pools. The villas are located on the first coastline.

GREECE | WEST CRETE | CHANIA REGION | GERANI

A new project of a residential complex **BLUE MARINE** consist of 11 houses and will be build between of the two most popular touristic areas Gerani and Platanias. The complex will be build on a plot of **3.838.20** sq.m. on the first coastline and will have all international standards.