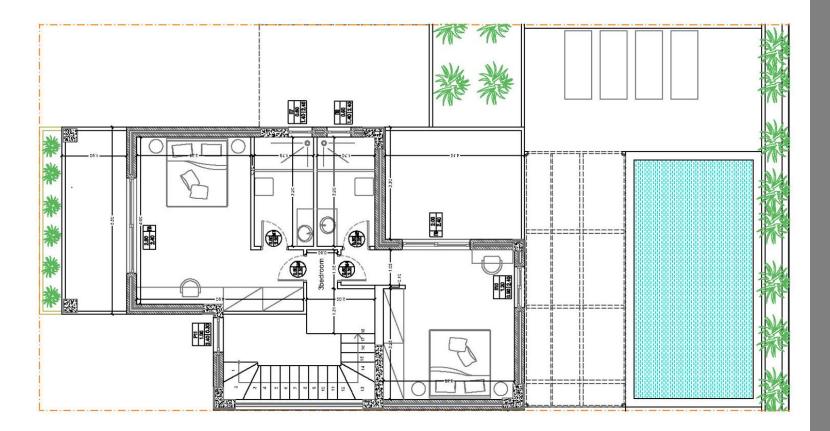

#### G R O U N D F L O O R 92,30 s q.m.

FIRST FLOOR 76,43 sq.m. Spacious two-story house 3 bedrooms & 3 bathrooms.

Private pool of **24,50 sq.m.** 

GROUND FLOOR 92,30 sq.m.

FIRST FLOOR 45,35 sq.m.