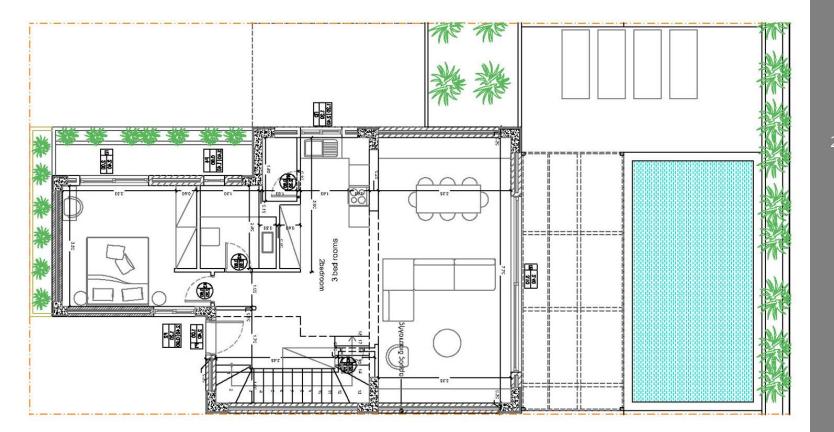

#### G R O U N D F L O O R 92,30 s q.m.

FIRST FLOOR 76,43 sq.m. Spacious two-story house 3 bedrooms & 3 bathrooms.

Private pool of **24,50 sq.m.** 

GROUND FLOOR 92,30 sq.m.

FIRST FLOOR 45,35 sq.m.

FIRST FLOOR 76,43 sq.m.

Spacious two-story house 3 bedrooms & 3 bathrooms. Private pool of **24,50 sq.m.** 

GROUND FLOOR 112,50 sq.m. Spacious two-story house 3 bedrooms & 4 bathrooms. Private pool of 24,50 sq.m.

FIRST FLOOR 65,72 sq.m. Spacious two-story house 3 bedrooms & 4 bathrooms. Private pool of **24,50 sq.m.** 

GROUND FLOOR 112,50 sq.m. Spacious two-story house 3 bedrooms & 4 bathrooms. Private pool of 24,50 sq.m.