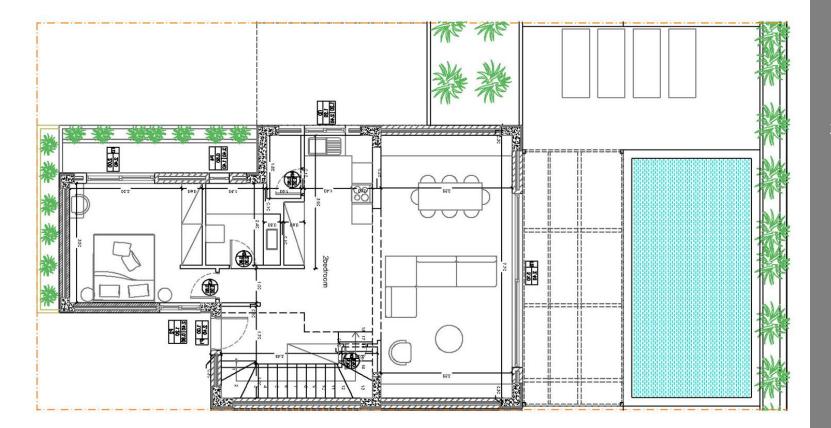

#### G R O U N D F L O O R 92,30 s q.m.

FIRST FLOOR 76,43 sq.m. Spacious two-story house 3 bedrooms & 3 bathrooms.

Private pool of **24,50 sq.m.** 

GROUND FLOOR 92,30 sq.m.

FIRST FLOOR 45,35 sq.m.

#### GROUND FLOOR 92,30 sq.m.

FIRST FLOOR 45,35 sq.m.

#### GROUND FLOOR 92,30 sq.m.

FIRST FLOOR 45,35 sq.m. Spacious two-story house 2 bedrooms & 2 bathrooms. Private pool of **24,50 sq.m.** 

GROUND FLOOR 92,30 sq.m. Spacious two-story house 3 bedrooms & 3 bathrooms.

FIRST FLOOR 76,43 sq.m.

G R O U N D F L O O R 92,30 s q.m. Spacious two-story house 2 bedrooms & 2 bathrooms. Private pool of **24,50 sq.m.** 

FIRST FLOOR 45,35 sq.m. Spacious two-story house 2 bedrooms & 2 bathrooms. Private pool of **24,50 sq.m.** 

G R O U N D F L O O R 92,30 s q.m. Spacious two-story house 2 bedrooms & 2 bathrooms. Private pool of **24,50 sq.m.** 

FIRST FLOOR 45,35 sq.m.

Total property size: : **137,65 sq.m.** 

GROUND FLOOR 92,30 sq.m. Spacious two-story house 2 bedrooms & 2 bathrooms. Private pool of **24,50 sq.m.** 

FIRST FLOOR 45,35 sq.m. Spacious two-story house 2 bedrooms & 2 bathrooms. Private pool of **24,50 sq.m.** 

GROUND FLOOR 92,30 sq.m. Spacious two-story house 3 bedrooms & 3 bathrooms. Private pool of **24,50 sq.m.** 

FIRST FLOOR 76,43 sq.m.

Spacious two-story house 3 bedrooms & 3 bathrooms. Private pool of **24,50 sq.m.** 

GROUND FLOOR 112,50 sq.m. Spacious two-story house 3 bedrooms & 4 bathrooms. Private pool of 24,50 sq.m.

FIRST FLOOR 65,72 sq.m. Spacious two-story house 3 bedrooms & 4 bathrooms. Private pool of **24,50 sq.m.** 

GROUND FLOOR 112,50 sq.m. Spacious two-story house 3 bedrooms & 4 bathrooms. Private pool of 24,50 sq.m.

FIRST FLOOR 65,72 sq.m. Spacious two-story house 3 bedrooms & 4 bathrooms. Private pool of **24,50 sq.m.** 