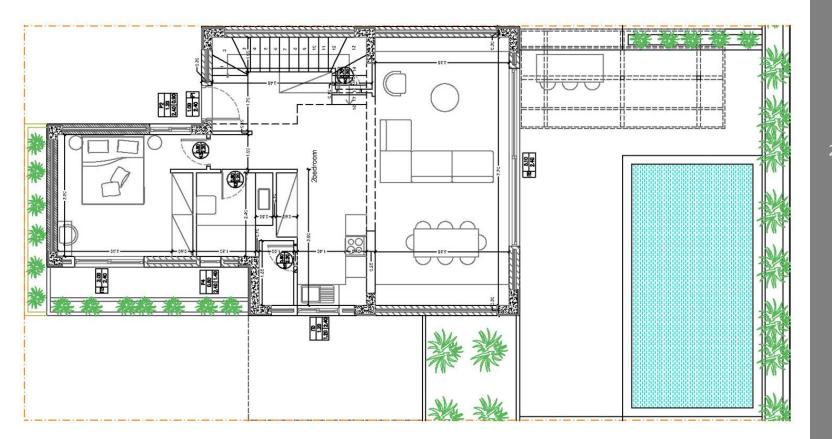

# BLUE MARINE PLANS

#### GROUND FLOOR 92,30 sq.m.

FIRST FLOOR 45,35 sq.m. Spacious two-story house 2 bedrooms & 2 bathrooms. Private pool of **24,50 sq.m.** 

GROUND FLOOR 92,30 sq.m. Spacious two-story house 3 bedrooms & 3 bathrooms.