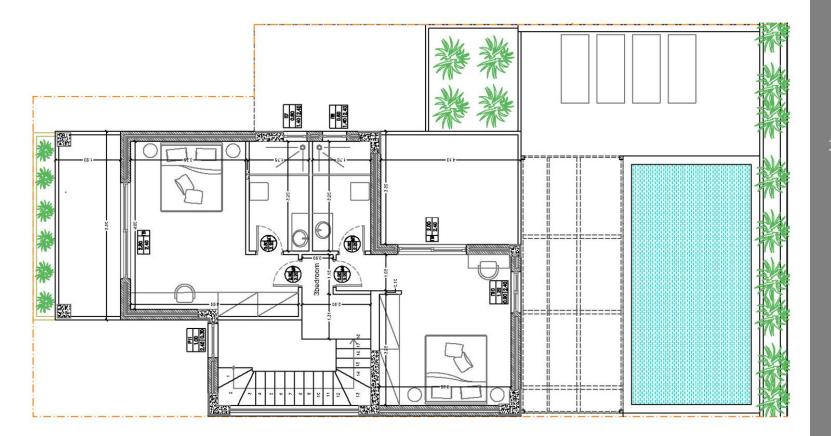

#### G R O U N D F L O O R 92,30 s q.m.

FIRST FLOOR 76,43 sq.m. Spacious two-story house 3 bedrooms & 3 bathrooms.

Private pool of **24,50 sq.m.** 

GROUND FLOOR 92,30 sq.m.

FIRST FLOOR 45,35 sq.m.