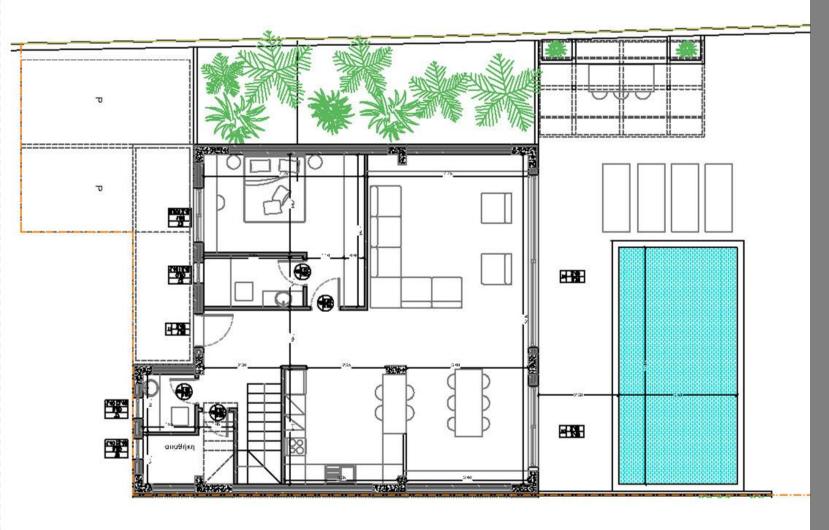

#### G R O U N D F L O O R 92,30 s q.m.

FIRST FLOOR 76,43 sq.m. Spacious two-story house 3 bedrooms & 3 bathrooms.

Private pool of **24,50 sq.m.** 

GROUND FLOOR 92,30 sq.m.

FIRST FLOOR 45,35 sq.m.

#### GROUND FLOOR 92,30 sq.m.

FIRST FLOOR 45,35 sq.m. Spacious two-story house 2 bedrooms & 2 bathrooms. Private pool of **24,50 sq.m.** 

GROUND FLOOR 92,30 sq.m. Spacious two-story house 3 bedrooms & 3 bathrooms.