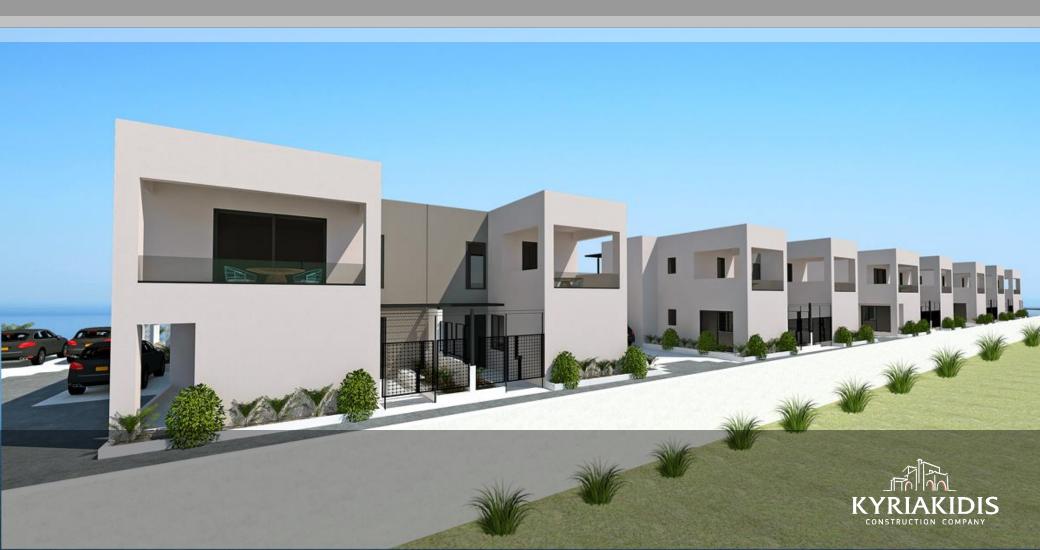

# BLUE MARINE 3 D

| Project Name                                                                                                                       | Туре       | Levels       | Property size         | Pool                        | Description                                 | Price*       |
|------------------------------------------------------------------------------------------------------------------------------------|------------|--------------|-----------------------|-----------------------------|---------------------------------------------|--------------|
| BLUE MARINE<br>COMPLEX<br>11 HOUSES<br>*The cost of fully finished<br>and ready houses with<br>internal and external<br>decoration | House № 1  | Ground floor | 92,30 m²              | 24,50 m²                    | 3 bedrooms & 3 bathrooms<br>2 parking place |              |
|                                                                                                                                    |            | First floor  | 76,43 m <sup>2</sup>  |                             |                                             | 510.000,00 € |
|                                                                                                                                    |            | Total size:  | 168,73 m²             |                             |                                             |              |
|                                                                                                                                    | House № 2  | Ground floor | 92,30 m <sup>2</sup>  | <b>24,50 m</b> <sup>2</sup> | 2 bedrooms & 2 bathrooms<br>1 parking place |              |
|                                                                                                                                    |            | First floor  | 45,35 m <sup>2</sup>  |                             |                                             | 415.000,00 € |
|                                                                                                                                    |            | Total size:  | 137,65 m²             |                             |                                             |              |
|                                                                                                                                    | House № 3  | Ground floor | 92,30 m <sup>2</sup>  | <b>24,50 m</b> <sup>2</sup> | 2 bedroom & 2 bathrooms<br>1 parking place  |              |
|                                                                                                                                    |            | First floor  | 45,35 m <sup>2</sup>  |                             |                                             | 415.000,00 € |
|                                                                                                                                    |            | Total size:  | 137,65 m²             |                             |                                             |              |
|                                                                                                                                    | House № 4  | Ground floor | 92,30 m <sup>2</sup>  | <b>24,50 m</b> <sup>2</sup> | 2 bedroom & 2 bathrooms<br>1 parking place  | 415.000,00 € |
|                                                                                                                                    |            | First floor  | 45,35 m <sup>2</sup>  |                             |                                             |              |
|                                                                                                                                    |            | Total size:  | 137,65 m²             |                             |                                             |              |
|                                                                                                                                    | House № 5  | Ground floor | 92,30 m <sup>2</sup>  | 24,50 m²                    | 3 bedroom & 3 bathrooms<br>1 parking place  | 510.000,00 € |
|                                                                                                                                    |            | First floor  | 76,43 m <sup>2</sup>  |                             |                                             |              |
|                                                                                                                                    |            | Total size:  | 168,73 m²             |                             |                                             |              |
|                                                                                                                                    | House № 6  | Ground floor | 92,30 m <sup>2</sup>  | <b>24,50 m</b> <sup>2</sup> | 2 bedroom & 2 bathrooms<br>1 parking place  | 415.000,00 € |
|                                                                                                                                    |            | First floor  | 45,35 m <sup>2</sup>  |                             |                                             |              |
|                                                                                                                                    |            | Total size:  | 137,65 m <sup>2</sup> |                             |                                             |              |
|                                                                                                                                    | House № 7  | Ground floor | 92,30 m <sup>2</sup>  | <b>24,50 m</b> ²            | 2 bedroom & 2 bathrooms<br>1 parking place  |              |
|                                                                                                                                    |            | First floor  | 45,35 m <sup>2</sup>  |                             |                                             | 425.000,00 € |
|                                                                                                                                    |            | Total size:  | 137,65 m²             |                             |                                             |              |
|                                                                                                                                    | House № 8  | Ground floor | 92,30 m <sup>2</sup>  | <b>24,50 m</b> <sup>2</sup> | 2 bedroom & 2 bathrooms<br>1 parking place  |              |
|                                                                                                                                    |            | First floor  | 45,35 m <sup>2</sup>  |                             |                                             | 425.000,00 € |
|                                                                                                                                    |            | Total size:  | 137,65 m²             |                             |                                             |              |
|                                                                                                                                    | House № 9  | Ground floor | 92,30 m <sup>2</sup>  | <b>24,50 m</b> <sup>2</sup> | 3 bedroom & 3 bathrooms<br>1 parking place  |              |
|                                                                                                                                    |            | First floor  | 76,43 m <sup>2</sup>  |                             |                                             | 515.000,00 € |
|                                                                                                                                    |            | Total size:  | 168,73 m²             |                             |                                             |              |
|                                                                                                                                    | House № 10 | Ground floor | 112,5 m <sup>2</sup>  | <b>24,50 m</b> <sup>2</sup> | 3 bedroom & 4 bathrooms<br>2 parking place  |              |
|                                                                                                                                    |            | First floor  | 65,72 m²              |                             |                                             | 780.000,00 € |
|                                                                                                                                    |            | Total size:  | 178,22 m <sup>2</sup> |                             |                                             |              |
|                                                                                                                                    | House № 11 | Ground floor | 112,50 m <sup>2</sup> | 24,50 m <sup>2</sup>        | 3 bedrooms & 4 bathrooms<br>2 parking place |              |
|                                                                                                                                    |            | First floor  | 65,72 m <sup>2</sup>  |                             |                                             | 780.000,00 € |
|                                                                                                                                    |            | Total size:  | 178,22 m <sup>2</sup> |                             |                                             |              |