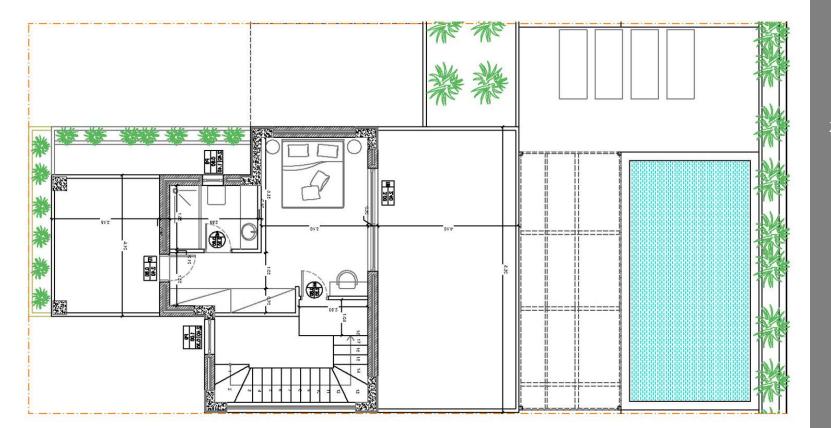

#### G R O U N D F L O O R 92,30 s q.m.

FIRST FLOOR 76,43 sq.m. Spacious two-story house 3 bedrooms & 3 bathrooms.

Private pool of **24,50 sq.m.** 

GROUND FLOOR 92,30 sq.m.

FIRST FLOOR 45,35 sq.m.

#### GROUND FLOOR 92,30 sq.m.

FIRST FLOOR 45,35 sq.m.

#### GROUND FLOOR 92,30 sq.m.

FIRST FLOOR 45,35 sq.m. Spacious two-story house 2 bedrooms & 2 bathrooms. Private pool of **24,50 sq.m.** 

GROUND FLOOR 92,30 sq.m. Spacious two-story house 3 bedrooms & 3 bathrooms.

FIRST FLOOR 76,43 sq.m.

G R O U N D F L O O R 92,30 s q.m. Spacious two-story house 2 bedrooms & 2 bathrooms. Private pool of **24,50 sq.m.** 

FIRST FLOOR 45,35 sq.m. Spacious two-story house 2 bedrooms & 2 bathrooms. Private pool of **24,50 sq.m.** 

G R O U N D F L O O R 92,30 s q.m. Spacious two-story house 2 bedrooms & 2 bathrooms. Private pool of **24,50 sq.m.** 

FIRST FLOOR 45,35 sq.m.

Total property size: : **137,65 sq.m.** 

GROUND FLOOR 92,30 sq.m. Spacious two-story house 2 bedrooms & 2 bathrooms. Private pool of **24,50 sq.m.** 

FIRST FLOOR 45,35 sq.m. Spacious two-story house 2 bedrooms & 2 bathrooms. Private pool of **24,50 sq.m.** 

GROUND FLOOR 92,30 sq.m. Spacious two-story house 3 bedrooms & 3 bathrooms. Private pool of **24,50 sq.m.** 

FIRST FLOOR 76,43 sq.m.

Spacious two-story house 3 bedrooms & 3 bathrooms. Private pool of **24,50 sq.m.** 

GROUND FLOOR 112,50 sq.m. Spacious two-story house 3 bedrooms & 4 bathrooms. Private pool of 24,50 sq.m.

FIRST FLOOR 65,72 sq.m. Spacious two-story house 3 bedrooms & 4 bathrooms. Private pool of **24,50 sq.m.** 

GROUND FLOOR 112,50 sq.m. Spacious two-story house 3 bedrooms & 4 bathrooms. Private pool of 24,50 sq.m.

FIRST FLOOR 65,72 sq.m. Spacious two-story house 3 bedrooms & 4 bathrooms. Private pool of **24,50 sq.m.** 