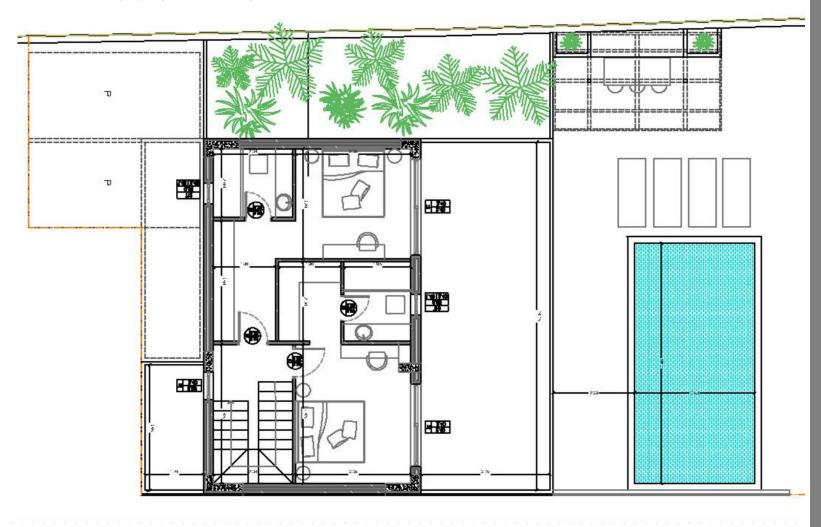

#### G R O U N D F L O O R 92,30 s q.m.

FIRST FLOOR 76,43 sq.m. Spacious two-story house 3 bedrooms & 3 bathrooms.

Private pool of **24,50 sq.m.** 

GROUND FLOOR 92,30 sq.m.

FIRST FLOOR 45,35 sq.m.

#### GROUND FLOOR 92,30 sq.m.

FIRST FLOOR 45,35 sq.m. Spacious two-story house 2 bedrooms & 2 bathrooms. Private pool of **24,50 sq.m.** 

GROUND FLOOR 92,30 sq.m. Spacious two-story house 3 bedrooms & 3 bathrooms.