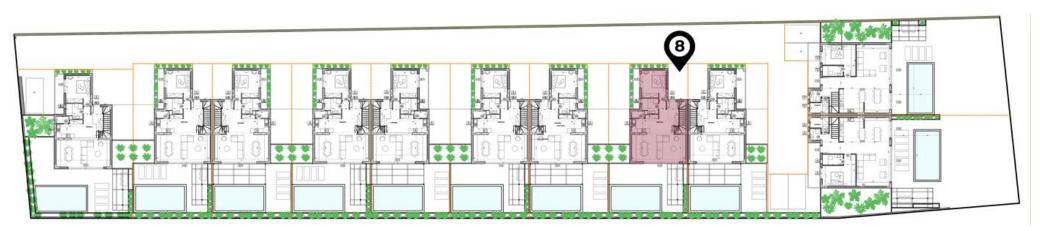

# BLUE MARINE PLANS

#### GROUND FLOOR 92,30 sq.m.

FIRST FLOOR 45,35 sq.m. Spacious two-story house 2 bedrooms & 2 bathrooms. Private pool of **24,50 sq.m.** 

GROUND FLOOR 92,30 sq.m. Spacious two-story house 3 bedrooms & 3 bathrooms.