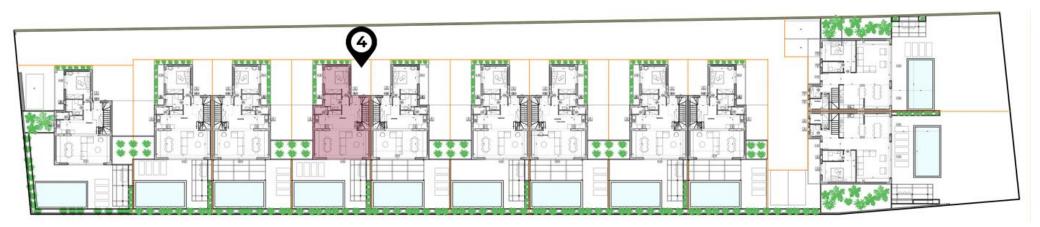

A new project of a residential complex **BLUE MARINE** consist of 11 houses and will be build between of the two most popular touristic areas Gerani and Platanias. The complex will be build on a plot of **3.838.20** sq.m. on the first coastline and will have all international standards.

#### G R O U N D F L O O R 92,30 s q.m.

FIRST FLOOR 76,43 sq.m. Spacious two-story house 3 bedrooms & 3 bathrooms.

Private pool of **24,50 sq.m.** 

GROUND FLOOR 92,30 sq.m.

FIRST FLOOR 45,35 sq.m.