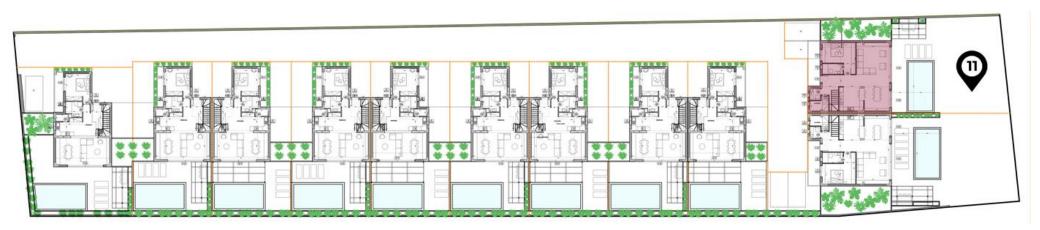

#### EF ZIN COMPLEX

A small complex consisting of 11 houses with private pools. The villas are located on the first coastline.

GREECE | WEST CRETE | CHANIA REGION | GERANI

A new project of a residential complex **BLUE MARINE** consist of 11 houses and will be build between of the two most popular touristic areas Gerani and Platanias. The complex will be build on a plot of **3.838.20** sq.m. on the first coastline and will have all international standards.