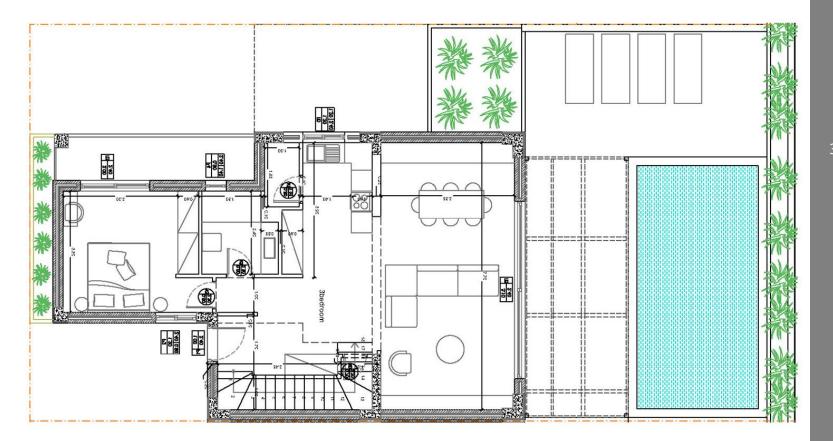

#### G R O U N D F L O O R 92,30 s q.m.

FIRST FLOOR 76,43 sq.m. Spacious two-story house 3 bedrooms & 3 bathrooms.

Private pool of **24,50 sq.m.** 

GROUND FLOOR 92,30 sq.m.

FIRST FLOOR 45,35 sq.m.