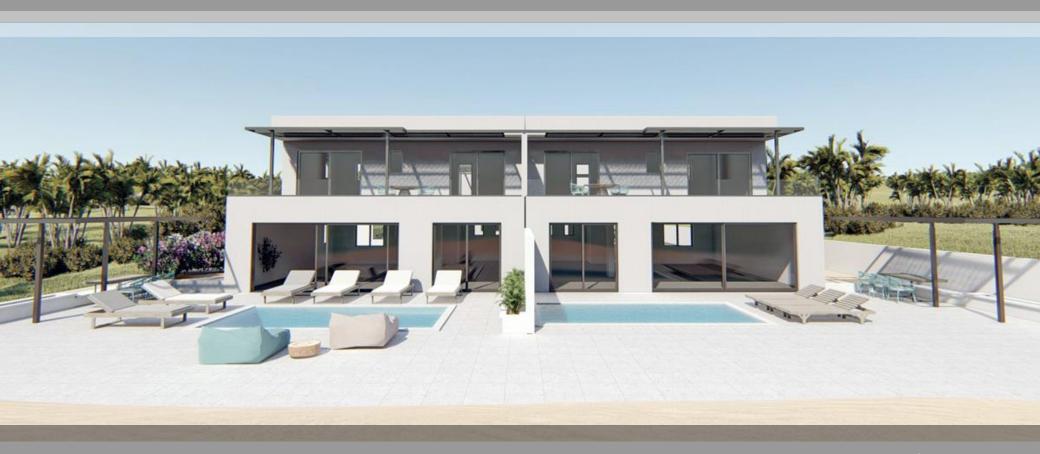

# BLUE MARINE 3 D

| Project Name                                                                                                                       | Туре       | Levels       | Property size         | Pool                        | Description                                 | Price*       |
|------------------------------------------------------------------------------------------------------------------------------------|------------|--------------|-----------------------|-----------------------------|---------------------------------------------|--------------|
| BLUE MARINE<br>COMPLEX<br>11 HOUSES<br>*The cost of fully finished<br>and ready houses with<br>internal and external<br>decoration | House № 1  | Ground floor | 92,30 m²              | 24,50 m²                    | 3 bedrooms & 3 bathrooms<br>2 parking place |              |
|                                                                                                                                    |            | First floor  | 76,43 m <sup>2</sup>  |                             |                                             | 510.000,00 € |
|                                                                                                                                    |            | Total size:  | 168,73 m²             |                             |                                             |              |
|                                                                                                                                    | House № 2  | Ground floor | 92,30 m <sup>2</sup>  | <b>24,50 m</b> <sup>2</sup> | 2 bedrooms & 2 bathrooms<br>1 parking place |              |
|                                                                                                                                    |            | First floor  | 45,35 m <sup>2</sup>  |                             |                                             | 415.000,00 € |
|                                                                                                                                    |            | Total size:  | 137,65 m²             |                             |                                             |              |
|                                                                                                                                    | House № 3  | Ground floor | 92,30 m <sup>2</sup>  | <b>24,50 m</b> <sup>2</sup> | 2 bedroom & 2 bathrooms<br>1 parking place  |              |
|                                                                                                                                    |            | First floor  | 45,35 m <sup>2</sup>  |                             |                                             | 415.000,00 € |
|                                                                                                                                    |            | Total size:  | 137,65 m²             |                             |                                             |              |
|                                                                                                                                    | House № 4  | Ground floor | 92,30 m <sup>2</sup>  | <b>24,50 m</b> <sup>2</sup> | 2 bedroom & 2 bathrooms<br>1 parking place  | 415.000,00 € |
|                                                                                                                                    |            | First floor  | 45,35 m <sup>2</sup>  |                             |                                             |              |
|                                                                                                                                    |            | Total size:  | 137,65 m²             |                             |                                             |              |
|                                                                                                                                    | House № 5  | Ground floor | 92,30 m <sup>2</sup>  | 24,50 m²                    | 3 bedroom & 3 bathrooms<br>1 parking place  | 510.000,00 € |
|                                                                                                                                    |            | First floor  | 76,43 m <sup>2</sup>  |                             |                                             |              |
|                                                                                                                                    |            | Total size:  | 168,73 m²             |                             |                                             |              |
|                                                                                                                                    | House № 6  | Ground floor | 92,30 m <sup>2</sup>  | <b>24,50 m</b> <sup>2</sup> | 2 bedroom & 2 bathrooms<br>1 parking place  | 415.000,00 € |
|                                                                                                                                    |            | First floor  | 45,35 m <sup>2</sup>  |                             |                                             |              |
|                                                                                                                                    |            | Total size:  | 137,65 m <sup>2</sup> |                             |                                             |              |
|                                                                                                                                    | House № 7  | Ground floor | 92,30 m <sup>2</sup>  | <b>24,50 m</b> ²            | 2 bedroom & 2 bathrooms<br>1 parking place  |              |
|                                                                                                                                    |            | First floor  | 45,35 m <sup>2</sup>  |                             |                                             | 425.000,00 € |
|                                                                                                                                    |            | Total size:  | 137,65 m²             |                             |                                             |              |
|                                                                                                                                    | House № 8  | Ground floor | 92,30 m <sup>2</sup>  | <b>24,50 m</b> <sup>2</sup> | 2 bedroom & 2 bathrooms<br>1 parking place  |              |
|                                                                                                                                    |            | First floor  | 45,35 m <sup>2</sup>  |                             |                                             | 425.000,00 € |
|                                                                                                                                    |            | Total size:  | 137,65 m²             |                             |                                             |              |
|                                                                                                                                    | House № 9  | Ground floor | 92,30 m <sup>2</sup>  | <b>24,50 m</b> <sup>2</sup> | 3 bedroom & 3 bathrooms<br>1 parking place  |              |
|                                                                                                                                    |            | First floor  | 76,43 m <sup>2</sup>  |                             |                                             | 515.000,00 € |
|                                                                                                                                    |            | Total size:  | 168,73 m²             |                             |                                             |              |
|                                                                                                                                    | House № 10 | Ground floor | 112,5 m <sup>2</sup>  | <b>24,50 m</b> <sup>2</sup> | 3 bedroom & 4 bathrooms<br>2 parking place  |              |
|                                                                                                                                    |            | First floor  | 65,72 m²              |                             |                                             | 780.000,00 € |
|                                                                                                                                    |            | Total size:  | 178,22 m <sup>2</sup> |                             |                                             |              |
|                                                                                                                                    | House № 11 | Ground floor | 112,50 m <sup>2</sup> | 24,50 m <sup>2</sup>        | 3 bedrooms & 4 bathrooms<br>2 parking place |              |
|                                                                                                                                    |            | First floor  | 65,72 m <sup>2</sup>  |                             |                                             | 780.000,00 € |
|                                                                                                                                    |            | Total size:  | 178,22 m <sup>2</sup> |                             |                                             |              |