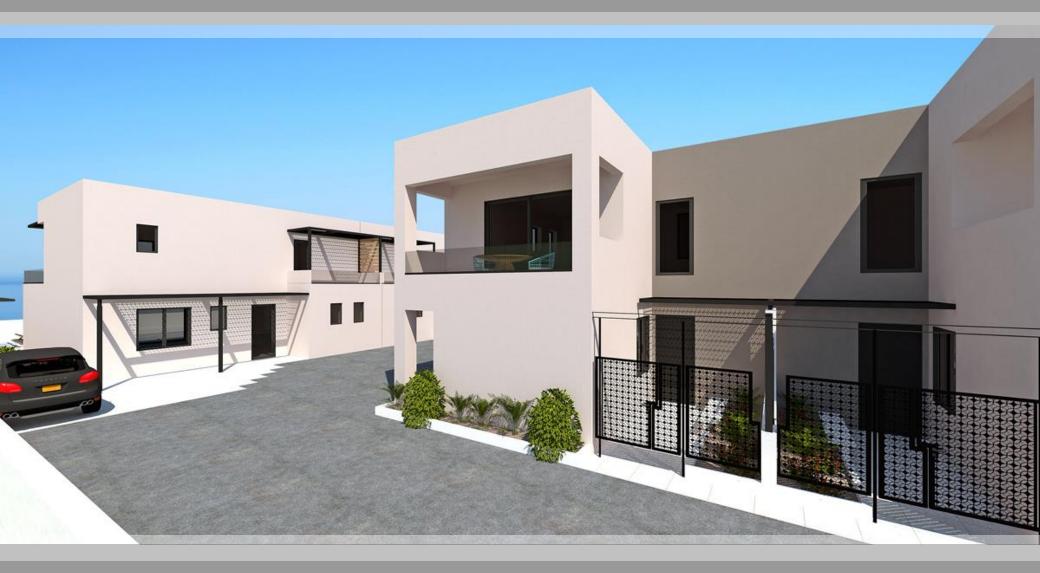

A new project of a residential complex **BLUE MARINE** consist of 11 houses and will be build between of the two most popular touristic areas Gerani and Platanias. The complex will be build on a plot of **3.838.20** sq.m. on the first coastline and will have all international standards.

# BLUE MARINE 3 D

| Project Name                                                                                                                       | Туре       | Levels       | Property size         | Pool                        | Description                                 | Price*       |
|------------------------------------------------------------------------------------------------------------------------------------|------------|--------------|-----------------------|-----------------------------|---------------------------------------------|--------------|
| BLUE MARINE<br>COMPLEX<br>11 HOUSES<br>*The cost of fully finished<br>and ready houses with<br>internal and external<br>decoration | House № 1  | Ground floor | 92,30 m²              | 24,50 m²                    | 3 bedrooms & 3 bathrooms<br>2 parking place |              |
|                                                                                                                                    |            | First floor  | 76,43 m <sup>2</sup>  |                             |                                             | 510.000,00 € |
|                                                                                                                                    |            | Total size:  | 168,73 m²             |                             |                                             |              |
|                                                                                                                                    | House № 2  | Ground floor | 92,30 m <sup>2</sup>  | <b>24,50 m</b> <sup>2</sup> | 2 bedrooms & 2 bathrooms<br>1 parking place |              |
|                                                                                                                                    |            | First floor  | 45,35 m <sup>2</sup>  |                             |                                             | 415.000,00 € |
|                                                                                                                                    |            | Total size:  | 137,65 m²             |                             |                                             |              |
|                                                                                                                                    | House № 3  | Ground floor | 92,30 m <sup>2</sup>  | <b>24,50 m</b> <sup>2</sup> | 2 bedroom & 2 bathrooms<br>1 parking place  |              |
|                                                                                                                                    |            | First floor  | 45,35 m <sup>2</sup>  |                             |                                             | 415.000,00 € |
|                                                                                                                                    |            | Total size:  | 137,65 m²             |                             |                                             |              |
|                                                                                                                                    | House № 4  | Ground floor | 92,30 m <sup>2</sup>  | <b>24,50 m</b> <sup>2</sup> | 2 bedroom & 2 bathrooms<br>1 parking place  | 415.000,00 € |
|                                                                                                                                    |            | First floor  | 45,35 m <sup>2</sup>  |                             |                                             |              |
|                                                                                                                                    |            | Total size:  | 137,65 m²             |                             |                                             |              |
|                                                                                                                                    | House № 5  | Ground floor | 92,30 m <sup>2</sup>  | 24,50 m²                    | 3 bedroom & 3 bathrooms<br>1 parking place  | 510.000,00 € |
|                                                                                                                                    |            | First floor  | 76,43 m <sup>2</sup>  |                             |                                             |              |
|                                                                                                                                    |            | Total size:  | 168,73 m²             |                             |                                             |              |
|                                                                                                                                    | House № 6  | Ground floor | 92,30 m <sup>2</sup>  | <b>24,50 m</b> <sup>2</sup> | 2 bedroom & 2 bathrooms<br>1 parking place  | 415.000,00 € |
|                                                                                                                                    |            | First floor  | 45,35 m <sup>2</sup>  |                             |                                             |              |
|                                                                                                                                    |            | Total size:  | 137,65 m <sup>2</sup> |                             |                                             |              |
|                                                                                                                                    | House № 7  | Ground floor | 92,30 m <sup>2</sup>  | <b>24,50 m</b> ²            | 2 bedroom & 2 bathrooms<br>1 parking place  |              |
|                                                                                                                                    |            | First floor  | 45,35 m <sup>2</sup>  |                             |                                             | 425.000,00 € |
|                                                                                                                                    |            | Total size:  | 137,65 m²             |                             |                                             |              |
|                                                                                                                                    | House № 8  | Ground floor | 92,30 m <sup>2</sup>  | <b>24,50 m</b> <sup>2</sup> | 2 bedroom & 2 bathrooms<br>1 parking place  |              |
|                                                                                                                                    |            | First floor  | 45,35 m <sup>2</sup>  |                             |                                             | 425.000,00 € |
|                                                                                                                                    |            | Total size:  | 137,65 m²             |                             |                                             |              |
|                                                                                                                                    | House № 9  | Ground floor | 92,30 m <sup>2</sup>  | <b>24,50 m</b> <sup>2</sup> | 3 bedroom & 3 bathrooms<br>1 parking place  |              |
|                                                                                                                                    |            | First floor  | 76,43 m <sup>2</sup>  |                             |                                             | 515.000,00 € |
|                                                                                                                                    |            | Total size:  | 168,73 m²             |                             |                                             |              |
|                                                                                                                                    | House № 10 | Ground floor | 112,5 m <sup>2</sup>  | <b>24,50 m</b> <sup>2</sup> | 3 bedroom & 4 bathrooms<br>2 parking place  |              |
|                                                                                                                                    |            | First floor  | 65,72 m²              |                             |                                             | 780.000,00 € |
|                                                                                                                                    |            | Total size:  | 178,22 m <sup>2</sup> |                             |                                             |              |
|                                                                                                                                    | House № 11 | Ground floor | 112,50 m <sup>2</sup> | 24,50 m <sup>2</sup>        | 3 bedrooms & 4 bathrooms<br>2 parking place |              |
|                                                                                                                                    |            | First floor  | 65,72 m <sup>2</sup>  |                             |                                             | 780.000,00 € |
|                                                                                                                                    |            | Total size:  | 178,22 m <sup>2</sup> |                             |                                             |              |