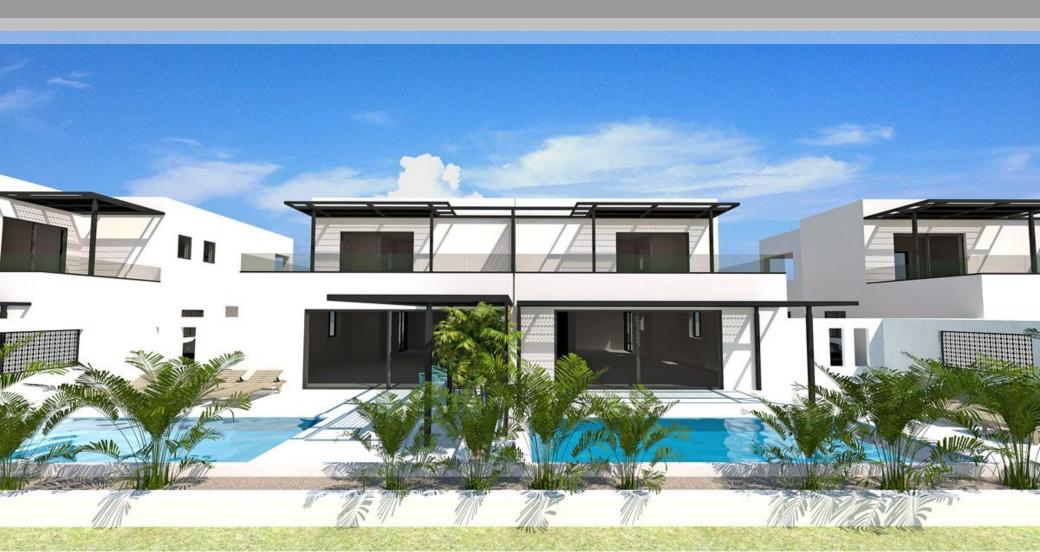

#### EF ZIN COMPLEX

A small complex consisting of 11 houses with private pools. The villas are located on the first coastline.

GREECE | WEST CRETE | CHANIA REGION | GERANI

A new project of a residential complex **BLUE MARINE** consist of 11 houses and will be build between of the two most popular touristic areas Gerani and Platanias. The complex will be build on a plot of **3.838.20** sq.m. on the first coastline and will have all international standards.