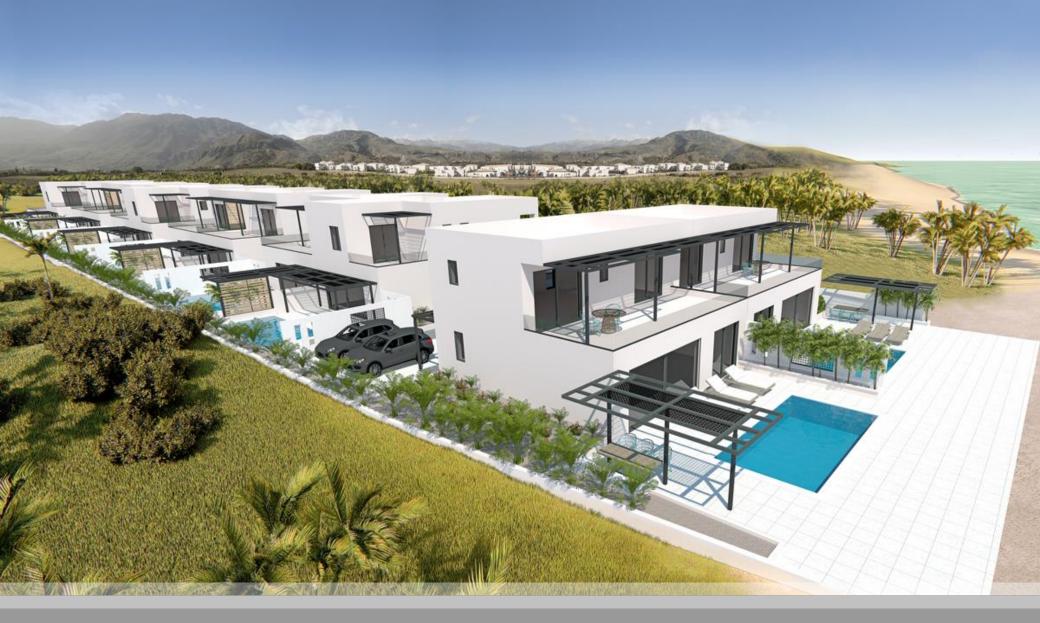

#### EF ZIN COMPLEX

A small complex consisting of 11 houses with private pools. The villas are located on the first coastline.

GREECE | WEST CRETE | CHANIA REGION | GERANI

A new project of a residential complex **BLUE MARINE** consist of 11 houses and will be build between of the two most popular touristic areas Gerani and Platanias. The complex will be build on a plot of **3.838.20** sq.m. on the first coastline and will have all international standards.