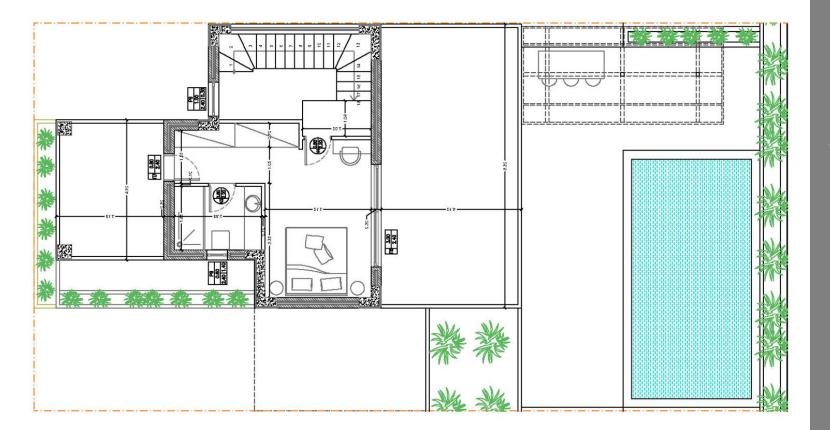

# BLUE MARINE PLANS

#### GROUND FLOOR 92,30 sq.m.

FIRST FLOOR 45,35 sq.m. Spacious two-story house 2 bedrooms & 2 bathrooms. Private pool of **24,50 sq.m.** 

GROUND FLOOR 92,30 sq.m. Spacious two-story house 3 bedrooms & 3 bathrooms.