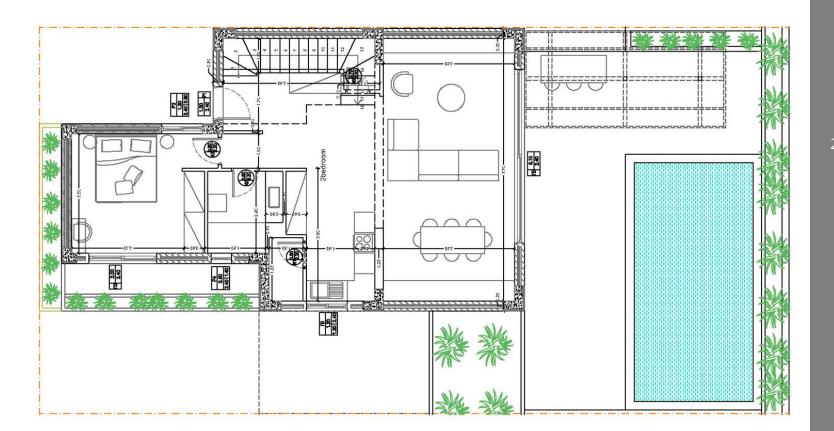

#### G R O U N D F L O O R 92,30 s q.m.

FIRST FLOOR 76,43 sq.m. Spacious two-story house 3 bedrooms & 3 bathrooms.

Private pool of **24,50 sq.m.** 

GROUND FLOOR 92,30 sq.m.

FIRST FLOOR 45,35 sq.m.