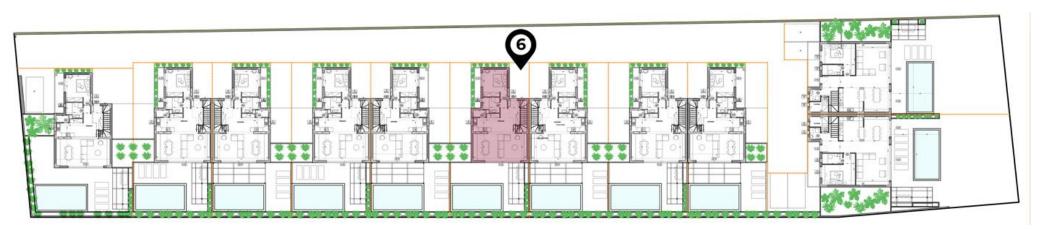

A new project of a residential complex **BLUE MARINE** consist of 11 houses and will be build between of the two most popular touristic areas Gerani and Platanias. The complex will be build on a plot of **3.838.20** sq.m. on the first coastline and will have all international standards.

# BLUE MARINE 3 D

| Project Name                                                                                                                       | Туре       | Levels       | Property size         | Pool                        | Description                                 | Price*       |
|------------------------------------------------------------------------------------------------------------------------------------|------------|--------------|-----------------------|-----------------------------|---------------------------------------------|--------------|
| BLUE MARINE<br>COMPLEX<br>11 HOUSES<br>*The cost of fully finished<br>and ready houses with<br>internal and external<br>decoration | House № 1  | Ground floor | 92,30 m²              | 24,50 m²                    | 3 bedrooms & 3 bathrooms<br>2 parking place |              |
|                                                                                                                                    |            | First floor  | 76,43 m <sup>2</sup>  |                             |                                             | 510.000,00 € |
|                                                                                                                                    |            | Total size:  | 168,73 m²             |                             |                                             |              |
|                                                                                                                                    | House № 2  | Ground floor | 92,30 m <sup>2</sup>  | <b>24,50 m</b> <sup>2</sup> | 2 bedrooms & 2 bathrooms<br>1 parking place |              |
|                                                                                                                                    |            | First floor  | 45,35 m <sup>2</sup>  |                             |                                             | 415.000,00 € |
|                                                                                                                                    |            | Total size:  | 137,65 m²             |                             |                                             |              |
|                                                                                                                                    | House № 3  | Ground floor | 92,30 m <sup>2</sup>  | <b>24,50 m</b> <sup>2</sup> | 2 bedroom & 2 bathrooms<br>1 parking place  |              |
|                                                                                                                                    |            | First floor  | 45,35 m <sup>2</sup>  |                             |                                             | 415.000,00 € |
|                                                                                                                                    |            | Total size:  | 137,65 m²             |                             |                                             |              |
|                                                                                                                                    | House № 4  | Ground floor | 92,30 m <sup>2</sup>  | <b>24,50 m</b> <sup>2</sup> | 2 bedroom & 2 bathrooms<br>1 parking place  | 415.000,00 € |
|                                                                                                                                    |            | First floor  | 45,35 m <sup>2</sup>  |                             |                                             |              |
|                                                                                                                                    |            | Total size:  | 137,65 m²             |                             |                                             |              |
|                                                                                                                                    | House № 5  | Ground floor | 92,30 m <sup>2</sup>  | 24,50 m²                    | 3 bedroom & 3 bathrooms<br>1 parking place  | 510.000,00 € |
|                                                                                                                                    |            | First floor  | 76,43 m <sup>2</sup>  |                             |                                             |              |
|                                                                                                                                    |            | Total size:  | 168,73 m²             |                             |                                             |              |
|                                                                                                                                    | House № 6  | Ground floor | 92,30 m <sup>2</sup>  | <b>24,50 m</b> <sup>2</sup> | 2 bedroom & 2 bathrooms<br>1 parking place  | 415.000,00 € |
|                                                                                                                                    |            | First floor  | 45,35 m <sup>2</sup>  |                             |                                             |              |
|                                                                                                                                    |            | Total size:  | 137,65 m <sup>2</sup> |                             |                                             |              |
|                                                                                                                                    | House № 7  | Ground floor | 92,30 m <sup>2</sup>  | <b>24,50 m</b> ²            | 2 bedroom & 2 bathrooms<br>1 parking place  |              |
|                                                                                                                                    |            | First floor  | 45,35 m <sup>2</sup>  |                             |                                             | 425.000,00 € |
|                                                                                                                                    |            | Total size:  | 137,65 m²             |                             |                                             |              |
|                                                                                                                                    | House № 8  | Ground floor | 92,30 m <sup>2</sup>  | <b>24,50 m</b> <sup>2</sup> | 2 bedroom & 2 bathrooms<br>1 parking place  |              |
|                                                                                                                                    |            | First floor  | 45,35 m <sup>2</sup>  |                             |                                             | 425.000,00 € |
|                                                                                                                                    |            | Total size:  | 137,65 m²             |                             |                                             |              |
|                                                                                                                                    | House № 9  | Ground floor | 92,30 m <sup>2</sup>  | <b>24,50 m</b> <sup>2</sup> | 3 bedroom & 3 bathrooms<br>1 parking place  |              |
|                                                                                                                                    |            | First floor  | 76,43 m <sup>2</sup>  |                             |                                             | 515.000,00 € |
|                                                                                                                                    |            | Total size:  | 168,73 m²             |                             |                                             |              |
|                                                                                                                                    | House № 10 | Ground floor | 112,5 m <sup>2</sup>  | <b>24,50 m</b> <sup>2</sup> | 3 bedroom & 4 bathrooms<br>2 parking place  |              |
|                                                                                                                                    |            | First floor  | 65,72 m²              |                             |                                             | 780.000,00 € |
|                                                                                                                                    |            | Total size:  | 178,22 m <sup>2</sup> |                             |                                             |              |
|                                                                                                                                    | House № 11 | Ground floor | 112,50 m <sup>2</sup> | 24,50 m <sup>2</sup>        | 3 bedrooms & 4 bathrooms<br>2 parking place |              |
|                                                                                                                                    |            | First floor  | 65,72 m <sup>2</sup>  |                             |                                             | 780.000,00 € |
|                                                                                                                                    |            | Total size:  | 178,22 m <sup>2</sup> |                             |                                             |              |