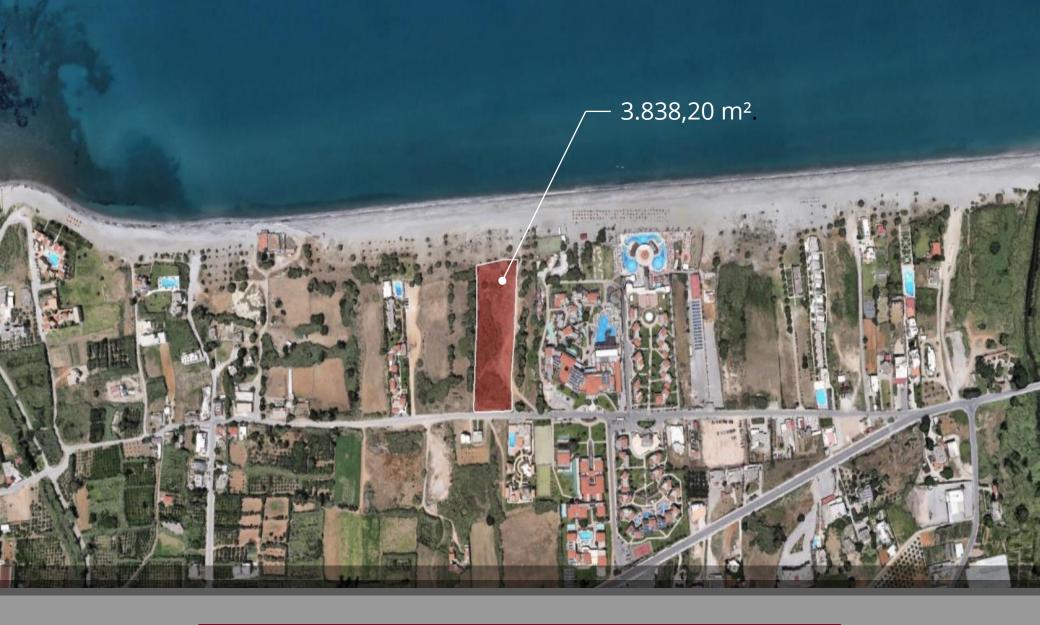

A new project of a residential complex **BLUE MARINE** consist of 11 houses and will be build between of the two most popular touristic areas Gerani and Platanias. The complex will be build on a plot of **3.838.20** sq.m. on the first coastline and will have all international standards.